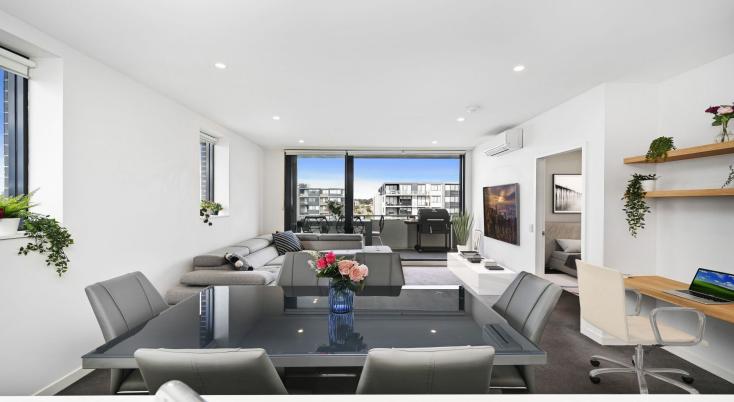

# morton.

Located in the hub of Penrith, Thornton offers convenient apartment living in a master planned community only metres from the Penrith rail hub, Westfield shopping centre and local parks.

- Carpeted open plan living/dining
- Reverse cycle air conditioning
- Filled with natural light from the floor to ceiling windows
- Stainless steel Omega appliances
- Soft close kitchen draws and cupboards
- All available with large balconies
- Large internal laundry with Omega dryer
- Stone bench tops, gas cook top
- Efficient LED ceiling downlights
- Data/TV points in living and main bedroom
- Mirrored cabinets in bathroom with shower head rose
- Security building with basement parking, intercom access
- Pets on application