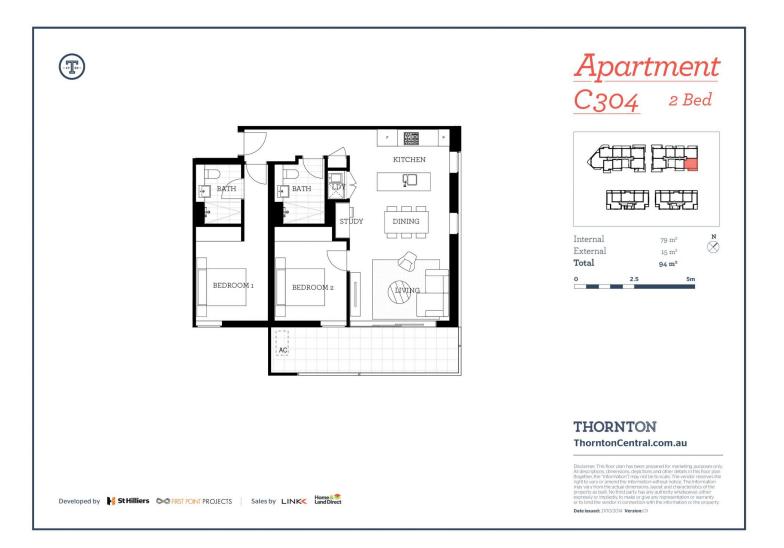

parks.

- Carpeted open plan living/dining
- Reverse cycle air conditioning
- Filled with natural light from the floor to ceiling windows
- Stainless steel Omega appliances
- Soft close kitchen draws and cupboards
- All available with large balconies
- Large internal laundry with Omega dryer
- Stone bench tops, gas cook top
- Efficient LED ceiling downlights
- Data/TV points in living and main bedroom
- Mirrored cabinets in bathroom with shower head rose
- Security building with basement parking, intercom access
- Pets on application

For those travelling to work by train, catch the express from

## Penrith 304/101C Lord Sheffield Circuit

#### View

As advertised or by appointment

#### Agent

#### Anubhav Budhathoki

- 0447 181 067
- anubhav.budhathoki@morton.com.au

### morton.com.au