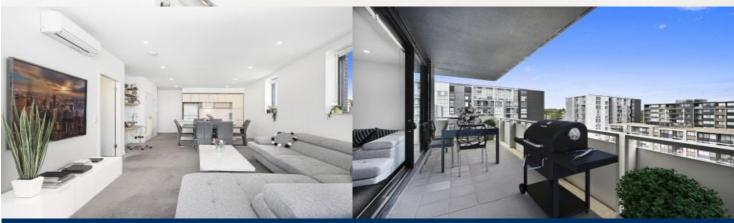

# morton.

Located in the hub of Penrith, Thornton offers convenient apartment living in a master planned community only metres from the Penrith rail hub, Westfield shopping centre and local parks.

- Carpeted open plan living/dining
- Reverse cycle air conditioning
- Filled with natural light from the floor to ceiling windows
- Stainless steel Omega appliances
- Soft close kitchen draws and cupboards
- All available with large balconies
- Large internal laundry with Omega dryer
- Stone bench tops, gas cook top
- Efficient LED ceiling downlights
- Data/TV points in living and main bedroom
- Mirrored cabinets in bathroom with shower head rose
- Security building with basement parking, intercom access
- Pets on application