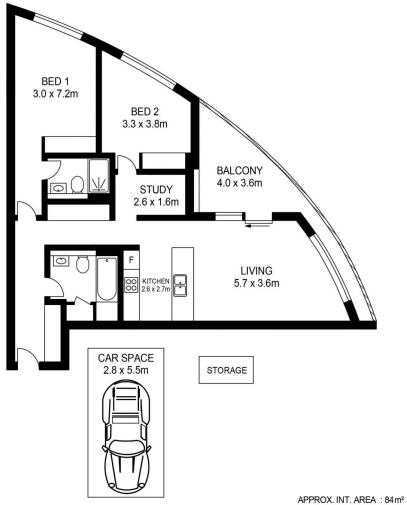

# 2301/1 AUSTRALIA AVENUE, SYDNEY OLYMPIC PARK

Please note these measurements are approximate only. The plans are intended as a rough guide for illustrative purposes. It is not warranted or guaranteed to be correct nor is it a part of the sale or rental contract.