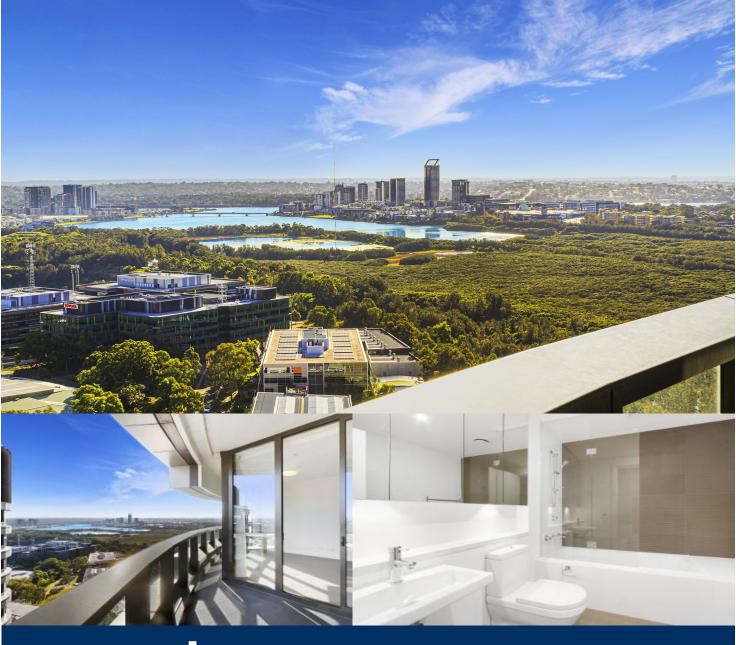

morton.

Sydney Olympic Park 2301/1 Australia Avenue

- 180-degree of spectacular views / freshly painted
- Bright and inviting interiors benefit from natural light
- Good size of balcony and separate study area
- Chic kitchen, stone benches, stainless gas appliances
- Double bedrooms with built-ins, master with ensuite
- Air-con throughout, full secure building
- Separate internal/external storerooms, secure parking space