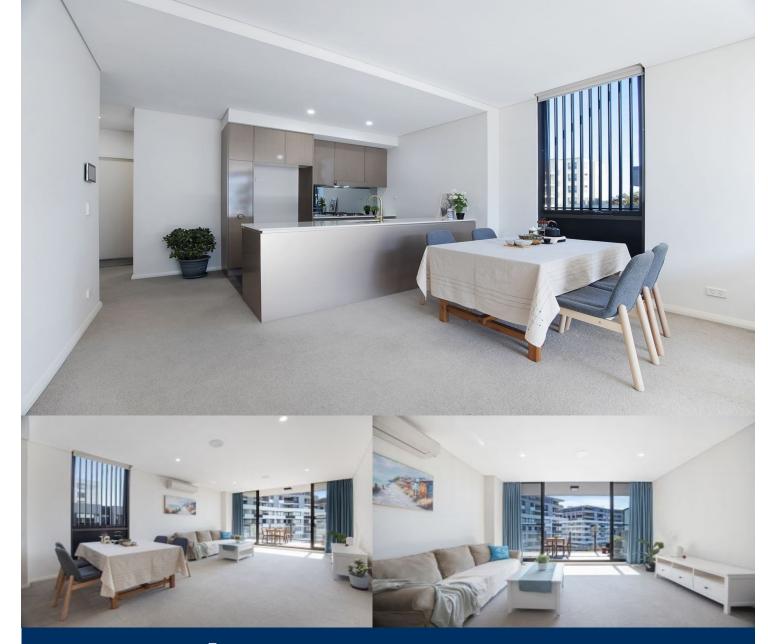

# morton.

Promising a real sense of community as part of the popular One the Waterfront development, this well-proportioned one-bedroom apartment delivers a functional single-level design along with an elevated aspect and open park outlook. Its bright and airy layout has been well-planned to provide a low-maintenance and easy urban lifestyle with lots of natural light and a prime position.

- Fresh, breezy and bright interiors with a well-considered design
- Air-conditioned living and dining area
- Open balcony with park view
- A full gas-fitted kitchen with stone island bench and dishwasher
- Security car space, lift access and intercom entry

- Access to the Pulse Club swimming pools, gym and tennis  $\operatorname{courts}$ 