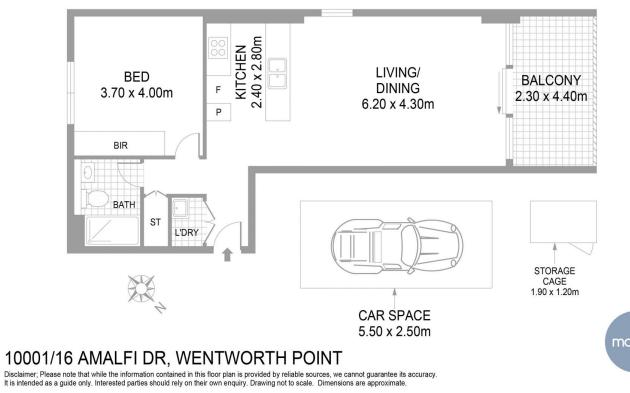

### morton.com.au

| Internal Area Approx     | 65sqm |
|--------------------------|-------|
| Car Space Area Approx    | 14sqm |
| Balcony Area Approx      | 10sqm |
| Storage Cage Area Approx | 2sqm  |
| Total Area Approx        | 91sqm |