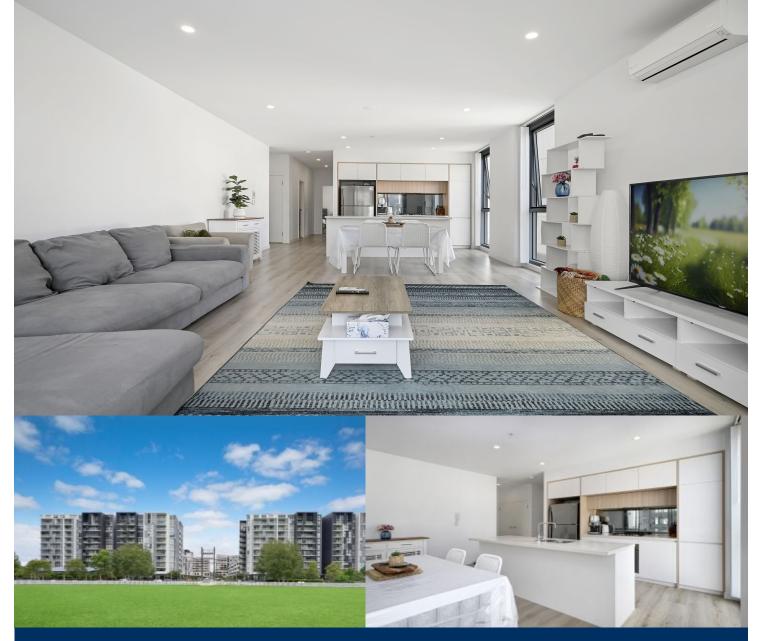

Experience the best of community living in this super-spacious

- Flowing layout that features 100sqm internal area including balcony
- Large open design, timber floors and LED lighting
- Bright north facing balcony with covered dining area
- Sleek island kitchen equipped with quality gas fittings
- Dishwasher and eat-in island bench top with Omega appliances
- Two carpeted double bedrooms both with built-in robes, main with ensuite
- Air conditioning in the living room, internal laundry, intercom entrance
- Security basement car space with lock-up storage, lift access to your floor

morton.com.au

APPROX. INT. AREA: 91m<sup>2</sup> APPROX. EXT. AREA: 9m<sup>2</sup> TOTAL AREA INCL. CAR SPACE AND STORAGE CAGES: 120m<sup>2</sup>