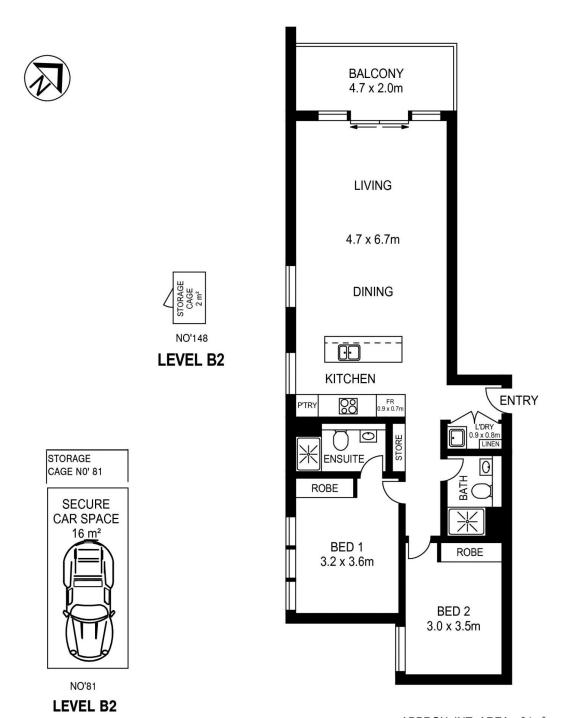

morton.com.au

APPROX. INT. AREA: 91m<sup>2</sup> APPROX. EXT. AREA: 9m<sup>2</sup> TOTAL AREA INCL. CAR SPACE AND STORAGE CAGES: 120m<sup>2</sup>

## 601/8 AVIATORS WAY, PENRITH

Please note these measurements are approximate only. The plans is intended as a rough guide for illustrative purpose. It is not warranted or guaranteed to be correct nor it is part of the sale or rental contract