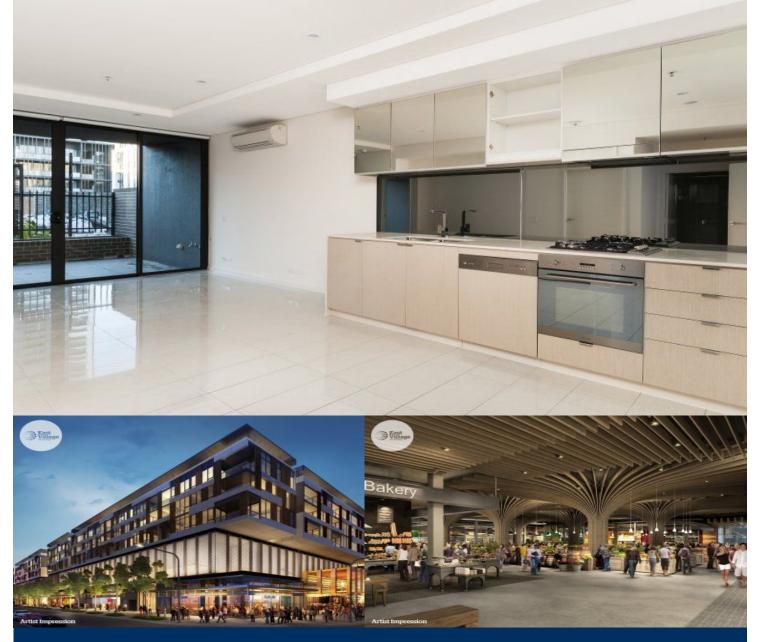

## morton.

Located in the hub of Victoria Park, East Village offers resort-style apartment living with the largest private Sky Park in Sydney and instant access to a lively marketplace below and just 3kms to the CBD.

- Facing internal park
- Large balcony
- Top floor
- Reverse cycle air conditioning
- Stainless steel Smeg appliances
- Soft close kitchen draws and cupboards
- Stone bench tops, mirror splash back
- LED under cupboard lighting
- Wool carpets, efficient LED down lights
- Gas bayonet to balcony for your BBQ
- Data/TV points in living and main bedroom
- Recessed mirrored cabinets in bathroom
- Security building, video intercom