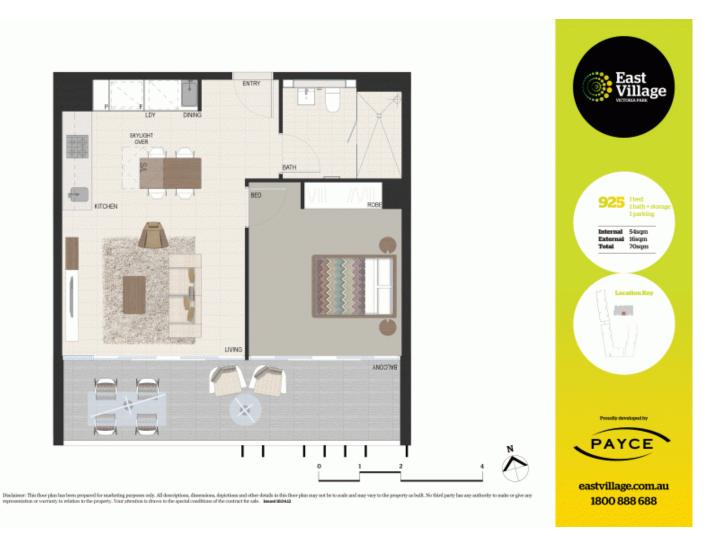

## morton.

Located in the hub of Victoria Park, East Village offers resort-style apartment living with the largest private Sky Park in Sydney and instant access to a lively marketplace below and just 3kms to the CBD.

- Facing internal park
- Large balcony
- Top floor
- Reverse cycle air conditioning
- Stainless steel Smeg appliances
- Soft close kitchen draws and cupboards
- Stone bench tops, mirror splash back
- LED under cupboard lighting
- Wool carpets, efficient LED down lights
- Gas bayonet to balcony for your BBQ
- Data/TV points in living and main bedroom
- Recessed mirrored cabinets in bathroom
- Security building, video intercom