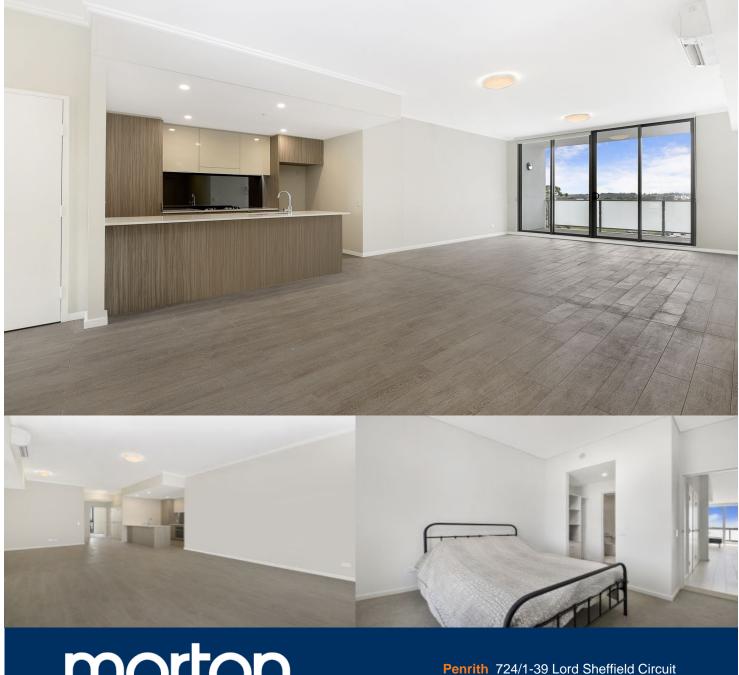

morton.

Located in the hub of North Penrith, Harts Landing offers contemporary urban living in a master planned vibrant community called Thornton Estate. Only metres from Penrith train station, Westfield shopping centre and local parks.

## Features Include:

- Level 7, North and South facing, Spacious lounge area
- South facing with picturesque Blue Mountains views
- North facing covered balcony lookout to common garden
- Tiled open living and dining area, efficient LED lighting throughout
- Filled with natural light from the floor to ceiling windows
- Reverse cycle air conditioning, block-out roller blinds throughout
- Stylish kitchen with stone bench-tops, soft close drawers & cupboards
- Four burner stove top with stainless steel dishwasher, microwave and oven
- NBN ready, Data/TV/PayTV points in living & bedroom
- Quality bathroom with mirrored vanity cabinet