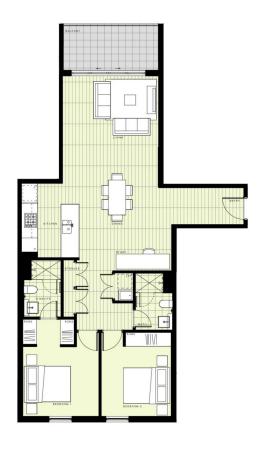

# **BUILDING A**

### LEVEL 7

APARTMENT A724 LOT 79 2 BEDROOM + STUDY INTERNAL AREA
EXTERNAL AREA
TOTAL

U 1m 2m ( Exclaimer. This floor jate has twen present for marketing previous range. All confirmed in the following confirmed in the following confirmed in the following confirmed in the following confirmed in the confirmed in the following confirmed in the confirmed in t