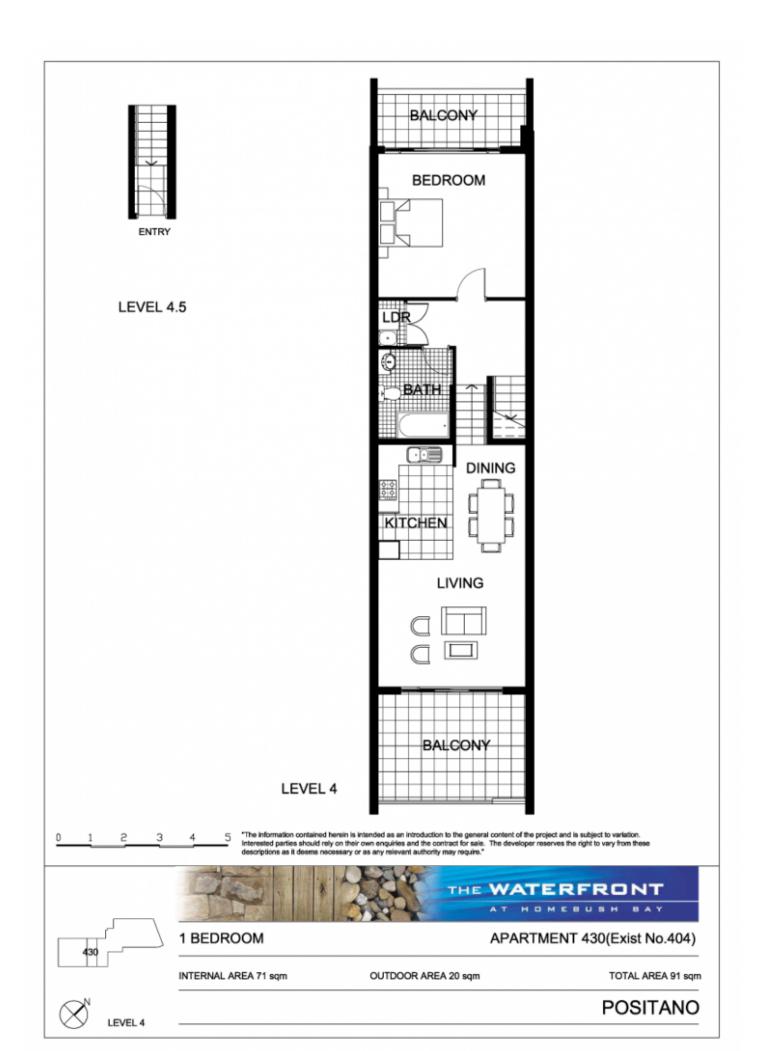

- Located on level four with partial water views
- Generous floorplan 91sqm in total
- Two balconies perfect for entertaining
- Spacious open plan living and dining room
- Reverse cycle air conditioning
- Good size L-shaped kitchen with plenty of storage
- Gas cooking & quality stainless steel appliances
- Generous size bedroom with huge built-in wardrobes
- Separate laundry room and clothes dryer and washing machine
- Secure undercover car space
- Complex pool