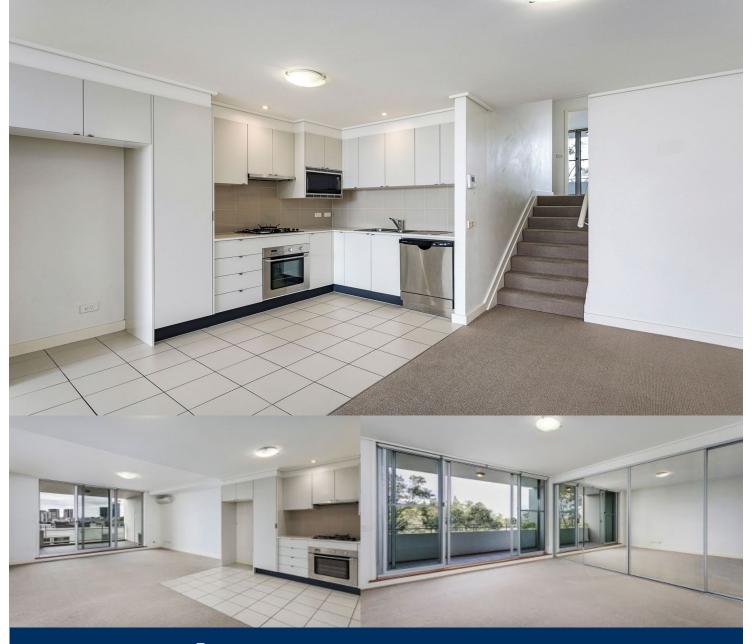

- Located on level four with partial water views
- Generous floorplan 91sqm in total
- Two balconies perfect for entertaining
- Spacious open plan living and dining room
- Reverse cycle air conditioning
- Good size L-shaped kitchen with plenty of storage
- Gas cooking & quality stainless steel appliances
- Generous size bedroom with huge built-in wardrobes
- Separate laundry room and clothes dryer and washing machine
- Secure undercover car space
- Complex pool