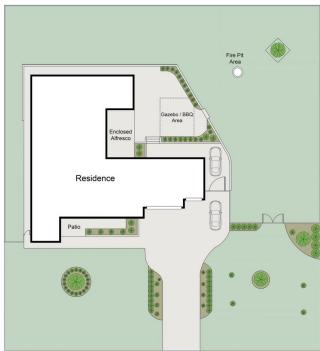

### Ferenc Goemoeri

0447 025 423

Floor Plan Site Plan

# 14 Medinah Avenue, Luddenham

Every care has been taken to verify the accuracy of the details and dimensions in this property plan. Prospective purchasers are advised to make their own enquiries to satisfy themselves in all respects. The plan is a representation only and is not necessarily to scale.