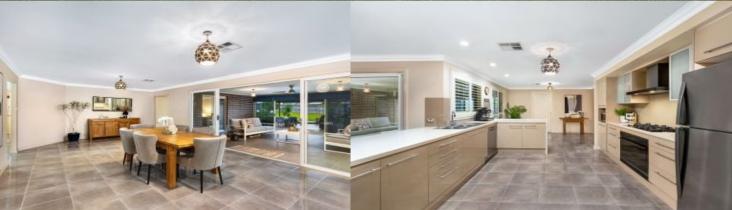

- The spacious master bedroom features a walk-in robe and ensuite with a double vanity, providing ample storage and a touch of luxury
- Expansive open-concept kitchen featuring a five-burner gas stove, dishwasher, double sink, and filtered water system-an ideal haven for culinary enthusiasts
- Enjoy multiple living rooms, including both formal and informal spaces
- Spacious home office, designed to cater for remote work or focused study
- Three-car garage plus two additional driveway parking spaces
- Elegantly tiled pavilion with a barbecue space, seamlessly extending into a vibrant, verdant garden