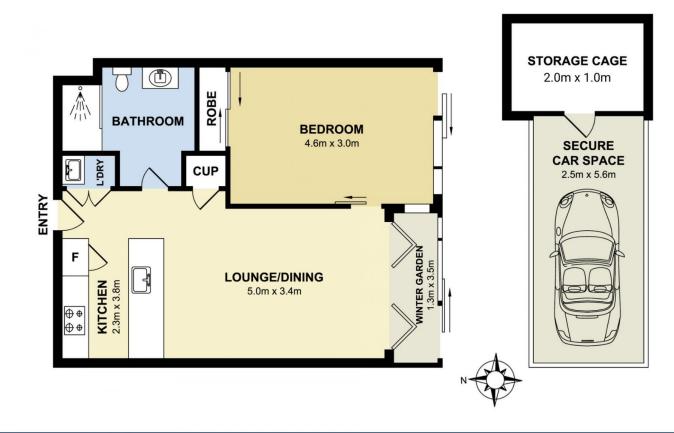

- Sunny and bright with stunning district views
- Cleverly configured interiors maximise the space
- Integrated seamless winter garden
- Oak timber flooring and wool blend carpets
- Full height floor to ceiling glass windows
- Reverse cycle ducted air conditioning
- Caeser Stone bench tops and polyurethane cabinetry
- Mirrored splashbacks and European appliances
- LED lights, internal laundry, NBN and Foxtel wiring
- Minutes away from St Leonards station
- One secured car space and storage cage