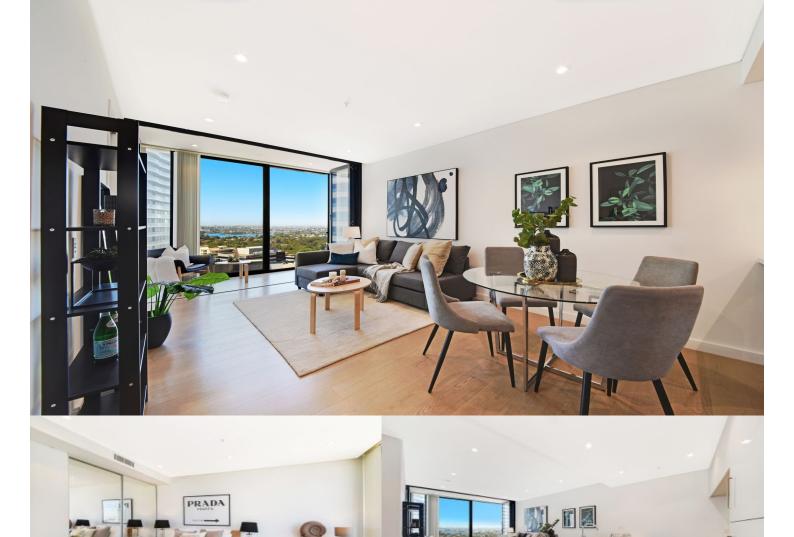

# morton.

Space, style and quality finishes will define this apartment nestled in a prime position of Air St Leonards. Designed by Robertson and Marks, the Air development offers seamless light-filled indoor/outdoor living in a highly sought after vibrant location.

- Sunny and bright with stunning district views
- Cleverly configured interiors maximise the space
- Integrated seamless winter garden
- Oak timber flooring and wool blend carpets
- Full height floor to ceiling glass windows
- Reverse cycle ducted air conditioning
- Caeser Stone bench tops and polyurethane cabinetry
- Mirrored splashbacks and European appliances
- LED lights, internal laundry, NBN and Foxtel wiring
- Minutes away from St Leonards station
- One secured car space and storage cage