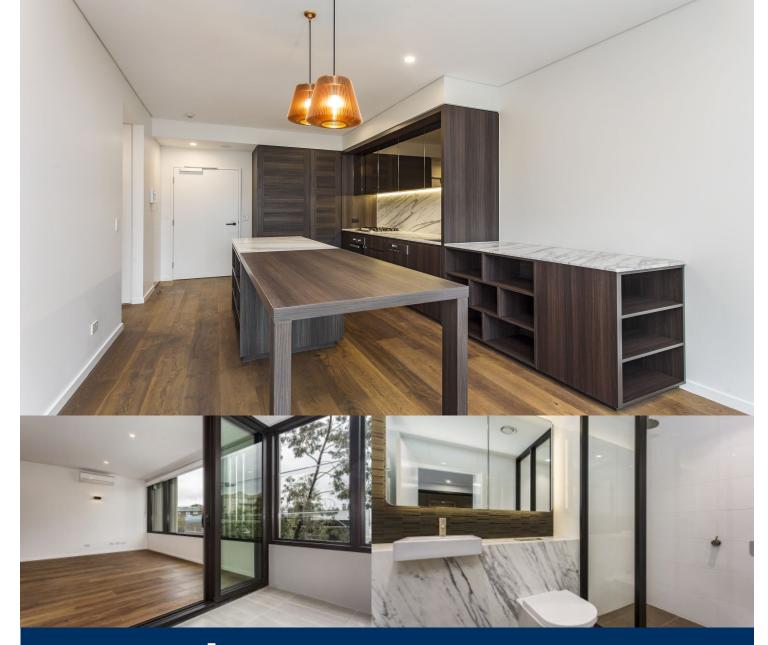

- Well-proportioned light-filled living area
- Elegant kitchen with premium Miele appliances and gas cooking
- Calcutta marble counter tops and splash back
- Wide oak timber floors in living area
- Split system air-conditioning
- Good size balcony with glass aluminium louvres
- Leafy outlook and acoustic windows
- Secure car space and separate storage