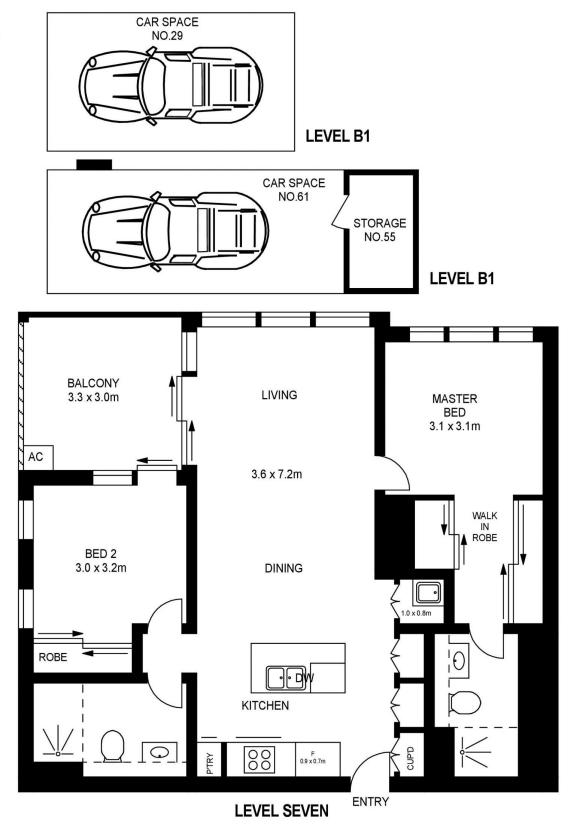

## **Raymond Huynh**

0436 113 121

zetlandleasing@morton.com.au

APPROX. INT. AREA : 80 m²
APPROX. EXT. AREA : 10 m²
TOTAL AREA INCLUDING CAR SPACES AND STORAGE : 108 m²

# 705/81A LORD SHEFFIELD CIRCUIT

Please note these measurements are approximate only. The plans is intended as a rough guide for illustrative purpose. It is not warranted or guaranteed to be correct nor it is part of the sale or rental contract