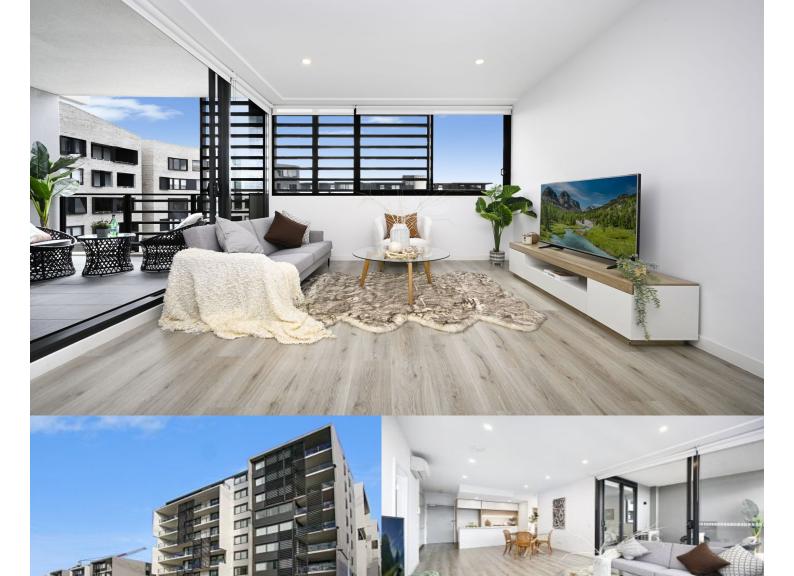

Penrith 705/81A Lord Sheffield Circuit

A new generation is discovering the magic of Penrith with its world-class shopping amenities, excellent café and dining scene, and express rail transport to the city. Residents of the Thornton Estate are right next door to Penrith train station and Westfield, with access to Ron Mulock Oval, walkways, and cycle paths leading to Penrith's CBD, as well as the community playground and BBQ area.

#### Features:

- Bright North-Westerly Aspect: Enjoy stunning views of the picturesque Blue Mountains and Ron Mulock Oval.
- Open Plan Layout: Featuring floorboards and split air conditioning in the living area.
- Balcony Access: From both the second bedroom and living room.
- Well-Appointed Kitchen: Ample storage, Omega gas fittings, and an island bench.
- Main Bedroom Ensuite: Includes walk-in robes and NBN connectivity.
- Secure Car Space and Storage Cage: Ensuring your