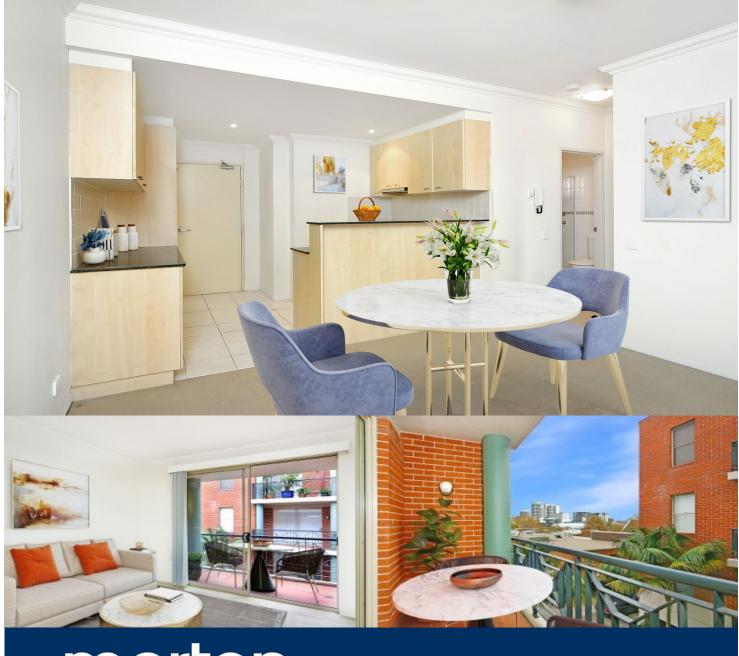

morton.

Crows Nest 40/13 Ernest Street

Combining a superb setting in the heart of Crows Nest with a low maintenance lifestyle of rarely surpassed convenience, this light filled 'Village Green' apartment presents an exciting opportunity for anyone keen to secure a foothold in this sought after north side suburb.

- Spacious open plan living flows to balcony with northerly aspect
- Modern gas kitchen with granite bench-top and dishwasher
- Double-sized bedroom fitted with mirrored built-in wardrobe
- Internal laundry, large lock-up garage, visitor car spaces
- Well maintained building with security intercom and lift access
- Footsteps from Crows Nest Village and a stroll to the new Metro line