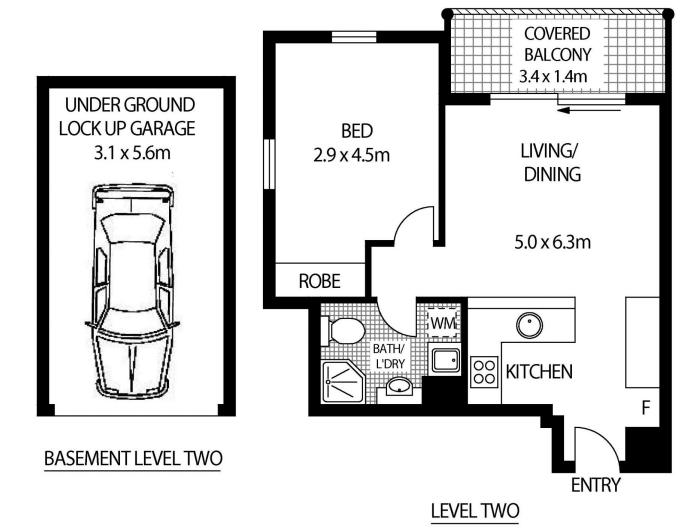

- Spacious open plan living flows to balcony with northerly aspect
- Modern gas kitchen with granite bench-top and dishwasher
- Double-sized bedroom fitted with mirrored built-in wardrobe
- Internal laundry, large lock-up garage, visitor car spaces
- Well maintained building with security intercom and lift access
- Footsteps from Crows Nest Village and a stroll to the new Metro line

## Ferenc Goemoeri

0447 025 423

ferenc@morton.com.au

40/13 ERNEST STREET

**CROWS NEST** 

SCAPE Floor Planing Disclaimer: This floor plan is conceptual only. Iit is provided for illustrative purposes only and should not be relied upon. We make no guarantee as to the correctness of this plan. All interested parties should make and rely on their own enquiries in determining the accuracy of the information contained in this floor plan.