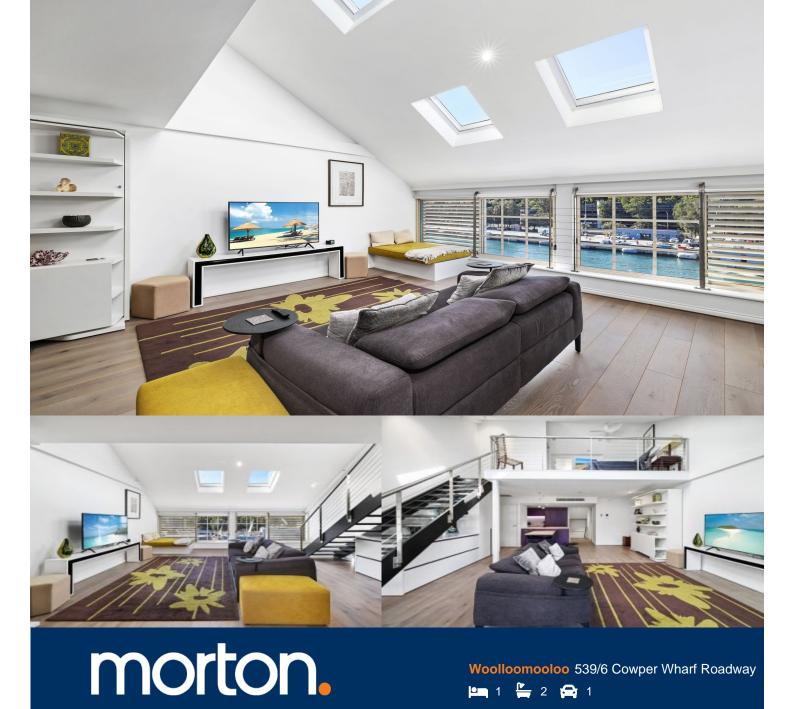

A very spacious 94sqm one bedroom loft apartment overlooking the bay towards Garden Island, and situated in the prestigious Finger Wharf Apartments. This fully furnished loft has a larger than average living area and is complimented by high ceilings which boast loads of sunlight.

- Fully designer furnished
- Designer full refurbishment
- French oak timber floors
- New state of the art blinds to enable complete protection and privacy
- Master bedroom with king size bed
- Walk in robe off the lofted bedroom
- Ceiling skylights automatically controlled
- Queen bed/desk bookcase (fold down for guest)
- Internal laundry
- Reverse cycle air conditioning
- Video intercom security
- Large ensuite bathroom with free standing bath
- Double vanities