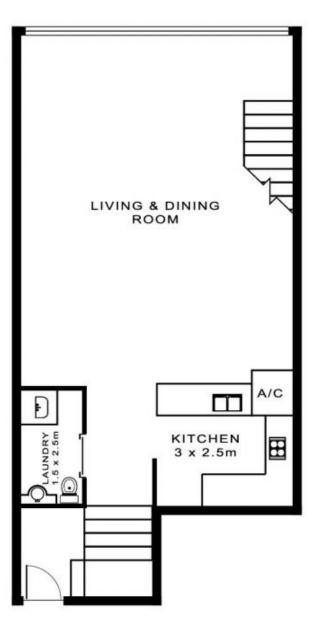

# 539/6 Cowper Wharf Rd, WOOLLOOMOOLOO

\* note all measurements are approximate only. Plan is provided only as an indication of layout.

# GROUND FLOOR

# BEDROOM 6 x 3.5m WALK IN ROBE 2 x 1.5m