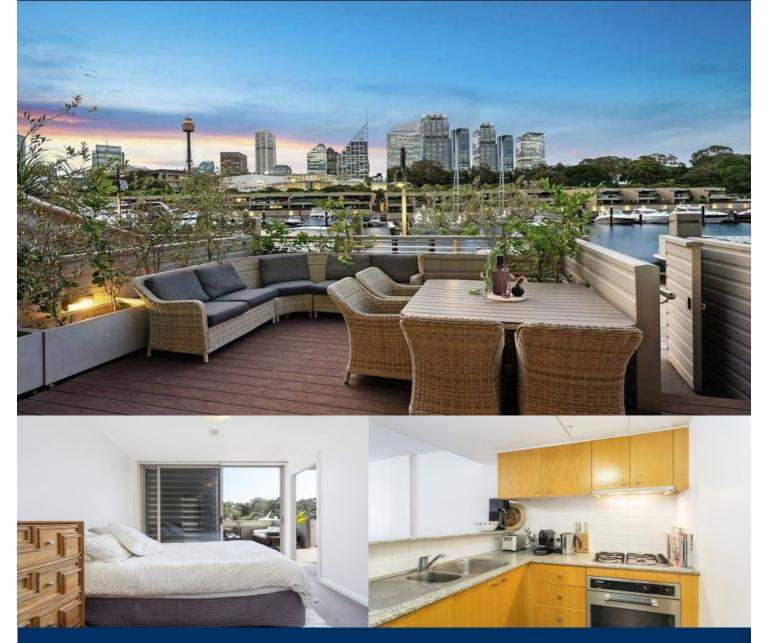

# morton.

Smart, stylish and enjoying a rare lower level deck the opens to the historic Finger Wharf boardwalk, this impressive apartment epitomises the casual harbourside lifestyle.

Opening to exceptional views that stretch across the adjacent marina to the Royal Botanic Gardens and the city skyline. It is simply moments to renowned restaurants, chic cafe culture, regular transport.

#### Property Highlights

- Expansive 30sqm garden entertaining deck
- Invitingly well appointed for contemporary living
- Bright master with built-in wardrobe and ensuite
- Well proportioned combined lounge and dining
- Granite kitchen has stainless steel gas appliances
- Internal laundry, reverse cycle air conditioning
- Secure parking space
- Hotel Pool and Gym (requires membership)