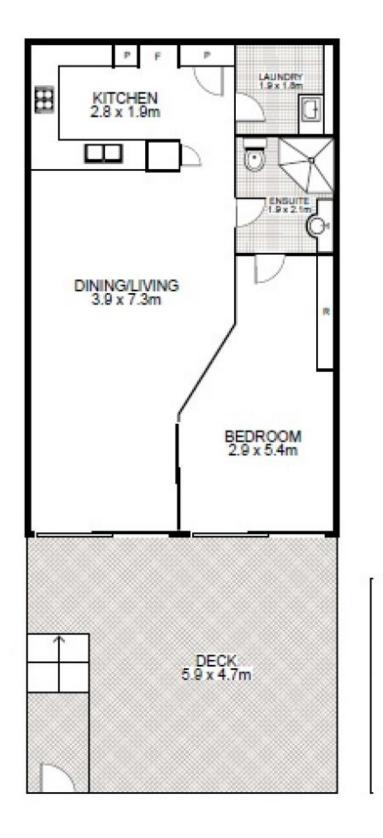

#### Property Highlights

- Expansive 30sqm garden entertaining deck
- Invitingly well appointed for contemporary living
- Bright master with built-in wardrobe and ensuite
- Well proportioned combined lounge and dining
- Granite kitchen has stainless steel gas appliances
- Internal laundry, reverse cycle air conditioning
- Secure parking space
- Hotel Pool and Gym (requires membership)