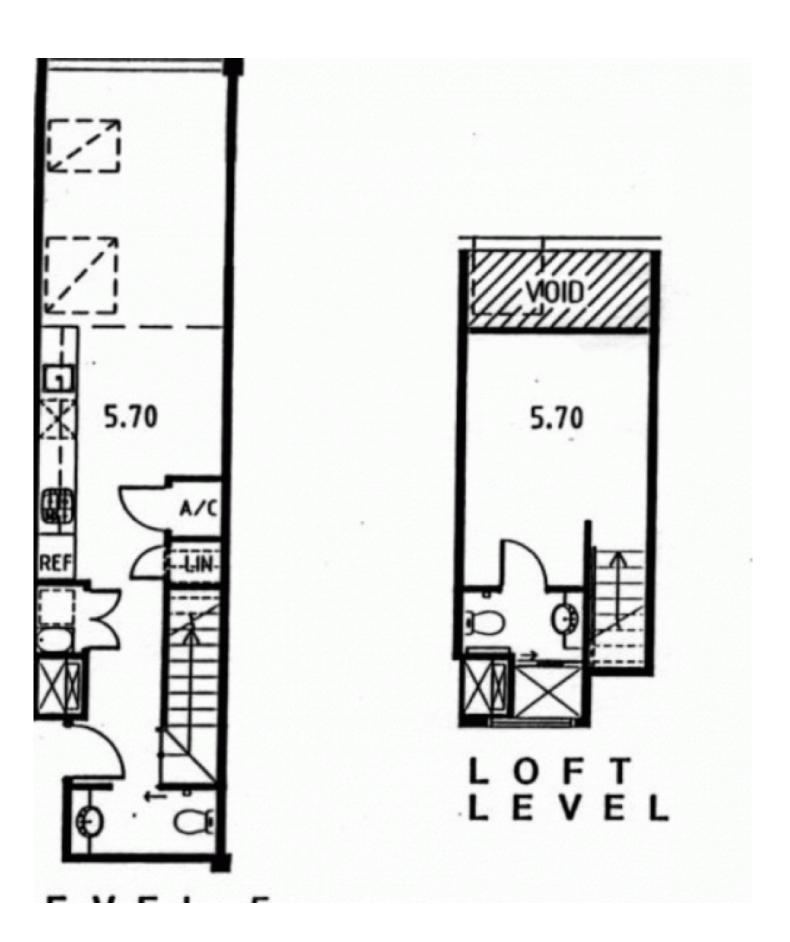

- Kitchen with stone bench and gas cooktop
- Loft bedroom with ensuite
- Light filled living area with delightful water views
- Internal laundry
- Reverse cycle air conditioning
- 24 hour on-site security