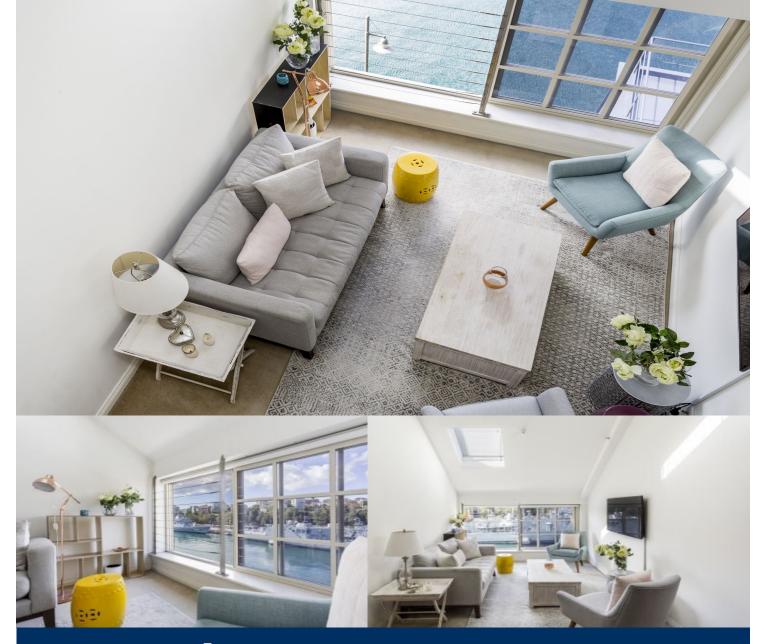

## morton.

Top level, fully furnished, loft style apartment in the Woolloomooloo Finger Wharf - one of the most unique developments in Sydney. A beautiful eastern aspect of the morning sun with views towards Potts Point and Garden Island.

- Kitchen with stone bench and gas cooktop
- Loft bedroom with ensuite
- Light filled living area with delightful water views
- Internal laundry
- Reverse cycle air conditioning
- 24 hour on-site security