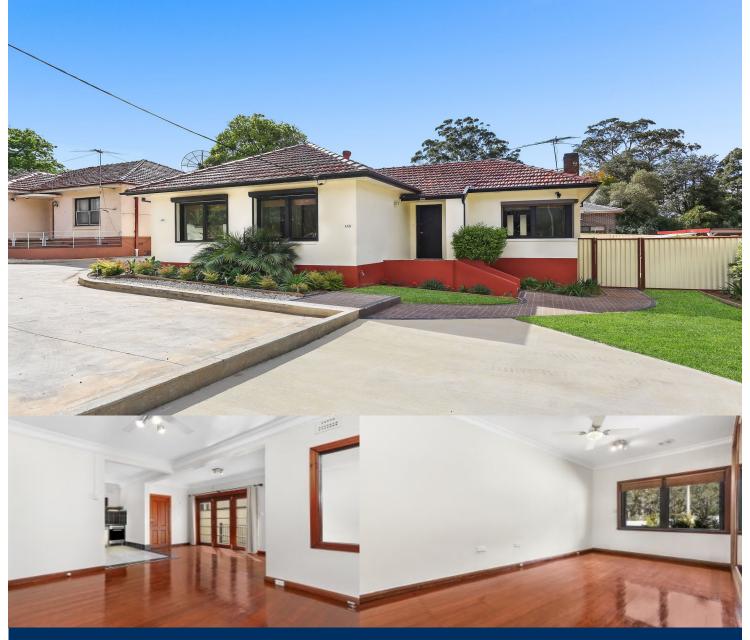

morton.

Pennant Hills 450 Pennant Hills Road

This tidy three bedroom freestanding home is filled with character and charm. As a home it would suite a starter or a growing family. Located in a prime location within easy access to the M2 motorway, the city, elite private and public schools, shopping centers & parks.

- Near new blinds block out + sheer blinds
- Spacious floorplan
- Tidy low maintenance yard with shed
- Landscaped front yard
- Timber flooring throughout
- Split system air-conditioning
- Parking for two cars
- Updated contemporary kitchen and bathroom
- Within close proximity to the National Park, local shops & elite private schools