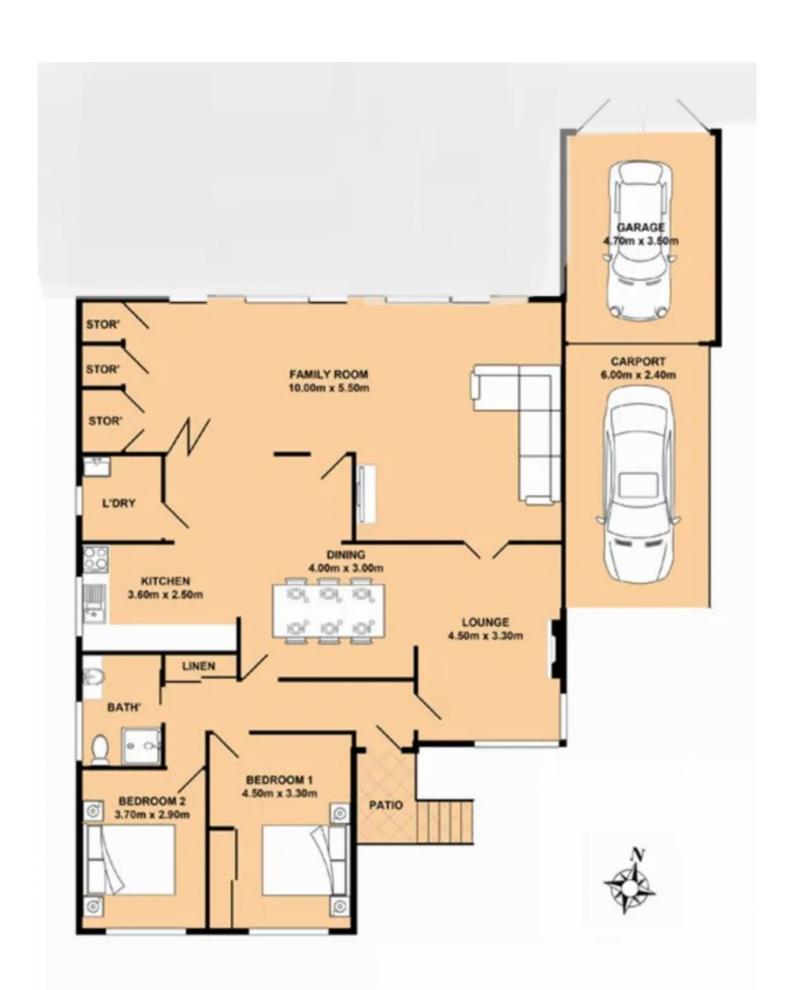

## Nevena Tsahtarlis

0428 835 910

nevena@morton.com.au

450 Pennant Hills Rd, Pennant Hills

Internal area approx: 142.05 sq/m Garage approx: 30.85 sq/m Total approx: 172.90 sq/m