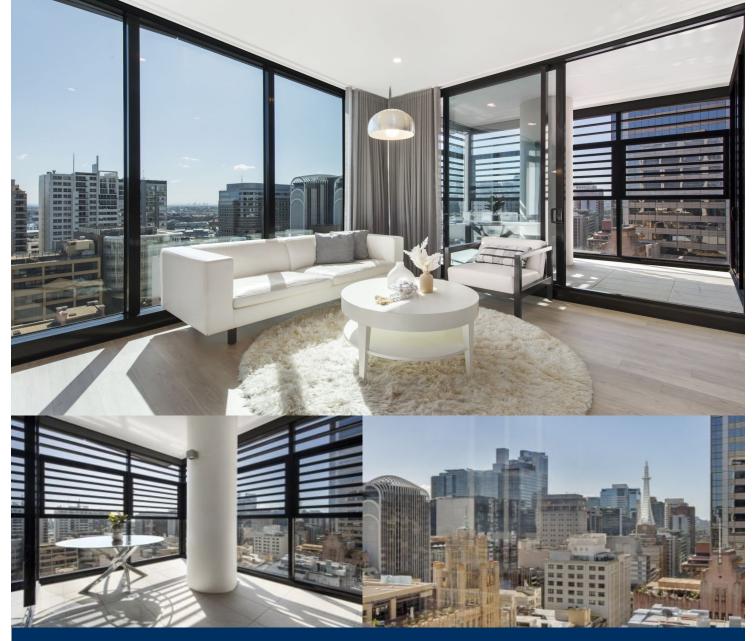

# morton.

Sydney 1802/38 York Street

Experience the epitome of urban living at York&George, an iconic residential tower designed by award-winning architects JWA. Nestled in the heart of Sydney, this stunning apartment boasts sleek engineered floors, expansive floor-to-ceiling windows, a chic designer kitchen, and premium finishes. With easy access to local amenities, it's the perfect haven for city professionals and savvy investors seeking a stress-free lifestyle.

- North and West aspect with views to the Blue Mountains
- Full-height glazing to optimize light and city views
- Private master retreat with built-in robe and balcony access
- Additional secure 1 sqm storage box
- Ducted air conditioning, video intercom, onsite management
- Sky lobby amenities, 24-hr concierge, fitness suite, 20m pool
- Common outdoor areas with BBQ facilities, dual street entry
- Footsteps to world-class dining, shopping, commercial towers
- Easy walk to Barangaroo, Circular Quay, and Chinatown