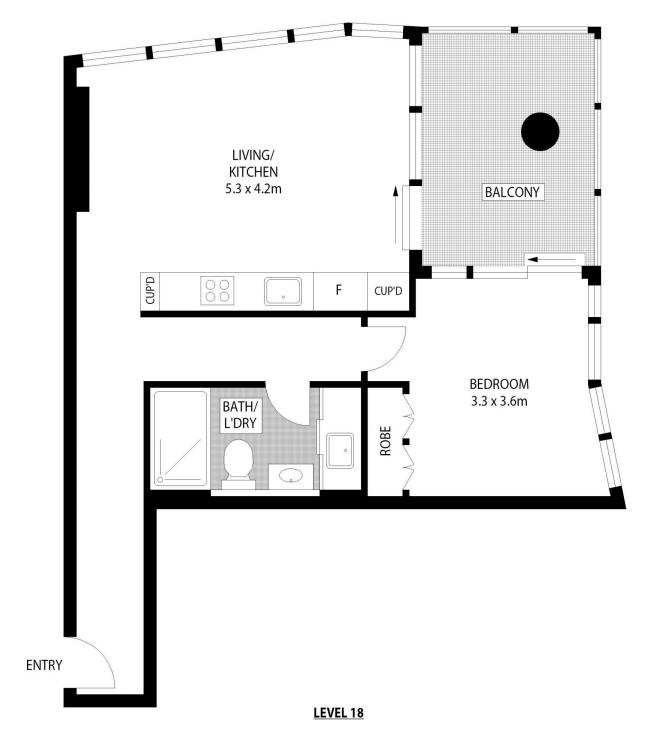

- North and West aspect with views to the Blue Mountains
- Full-height glazing to optimize light and city views
- Private master retreat with built-in robe and balcony access
- Additional secure 1 sqm storage box
- Ducted air conditioning, video intercom, onsite management
- Sky lobby amenities, 24-hr concierge, fitness suite, 20m pool
- Common outdoor areas with BBQ facilities, dual street entry
- Footsteps to world-class dining, shopping, commercial towers
- Easy walk to Barangaroo, Circular Quay, and Chinatown