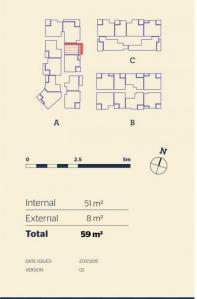

morton.

Penrith 307/81A Lord Sheffield Circuit



Thornton Central apartments located on the north side of Penrith train station with park and district views, some with water views towards the picturesque Blue Mountains, situated in the master-planned community Thornton Estate, offering convenient apartment living only metres to Westfield shopping centre, local parks and quality restaurants and cafes.

### Features

- Easterly aspect with an internal garden view, study nook

#### View

As advertised or by appointment

## **Agent**

## **Raymond Huynh**

0436 113 121



# <u>Apartment</u>

1 BED- A 307





thorntoncentral.com.au

**THORNTON**