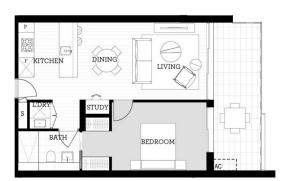

morton.

Penrith 307/81A Lord Sheffield Circuit



Thornton Central apartments located on the north side of Penrith train station with park and district views, some with water views towards the picturesque Blue Mountains, situated in the master-planned community Thornton Estate, offering convenient apartment living only metres to Westfield shopping centre, local parks and quality restaurants and cafes.

### Features

- Easterly aspect with an internal garden view, study nook

#### View

As advertised or by appointment

## **Agent**

## **Raymond Huynh**

0436 113 121



# <u>Apartment</u>

1 BED- A 307





thorntoncentral.com.au

**THORNTON**