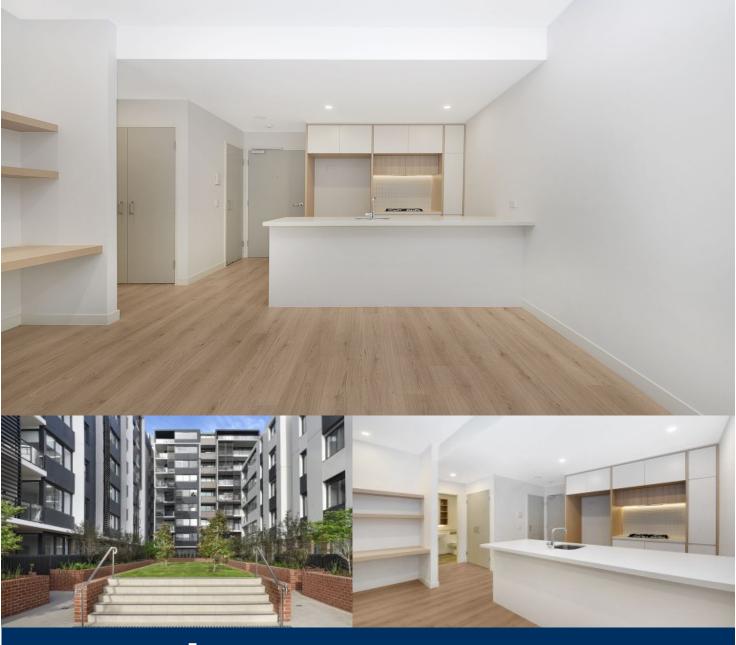

morton.

Penrith 307/81A Lord Sheffield Circuit



Thornton Central apartments located on the north side of Penrith train station with park and district views, some with water views towards the picturesque Blue Mountains, situated in the master-planned community Thornton Estate, offering convenient apartment living only metres to Westfield shopping centre, local parks and quality restaurants and cafes.

### Features

- Easterly aspect with an internal garden view, study nook

#### View

As advertised or by appointment

## **Agent**

## **Raymond Huynh**

0436 113 121



# <u>Apartment</u>

1 BED- A 307





thorntoncentral.com.au

**THORNTON**