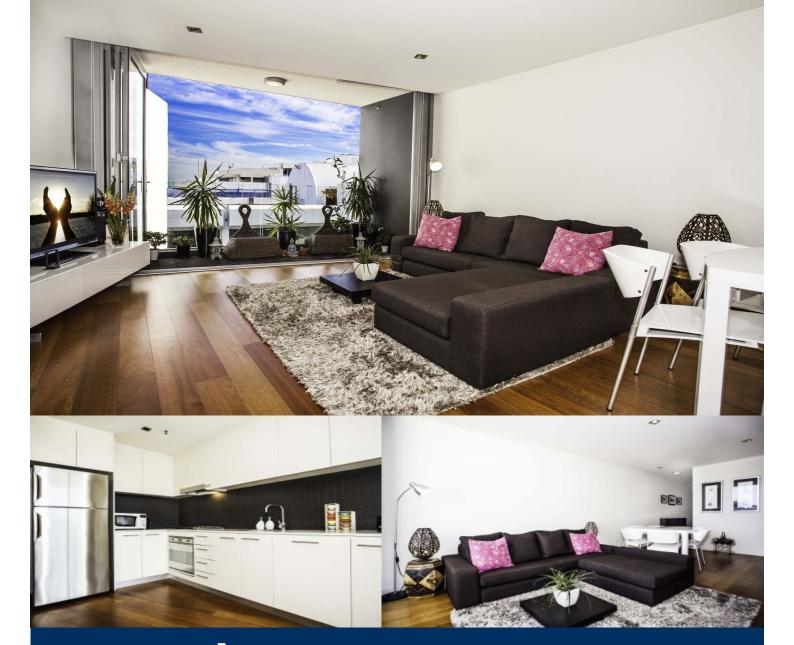

# morton.

Offering designer interiors to maximize light, space and convenience, this centrally located apartment showcases a chic open plan design.

- Brand new carpet in bedroom
- One double bedroom with built-in wardrobe
- Blackbutt timber flooring in living area
- Sleek modern kitchen, with Smeg appliances and gas cooking
- Concertina fold-out doors opening out to balcony
- Modern bathroom, internal laundry
- Shared rooftop BBQ area with panoramic city views
- Security intercom and lift access
- Secure undercover car space
- Public transport and Crows Nest Village at your door-step