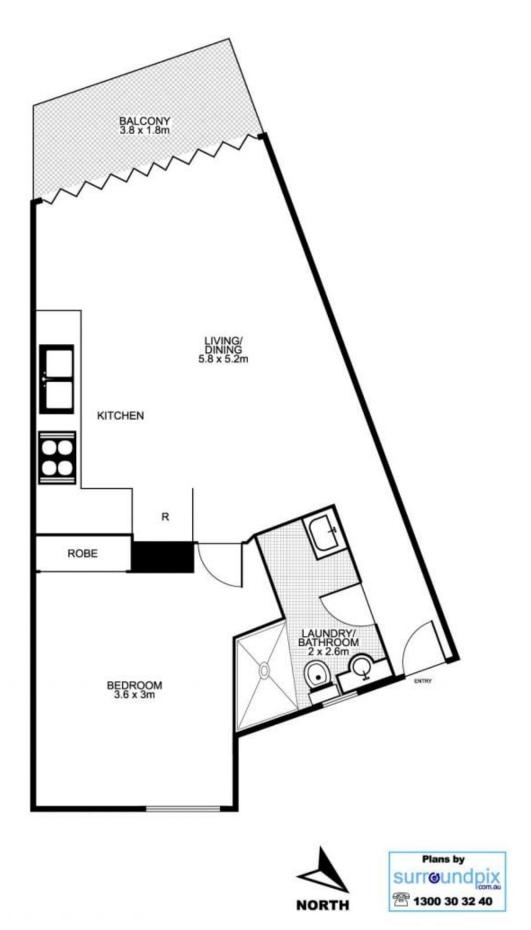

## 501/34 Oxley Street, CROWS NEST

This floor plan is intended as a guide only. Layout dimension are approximate only. No representation or warranties of any nature whatsoever are given or intended. Any person using this information should rely on their own enquiries.