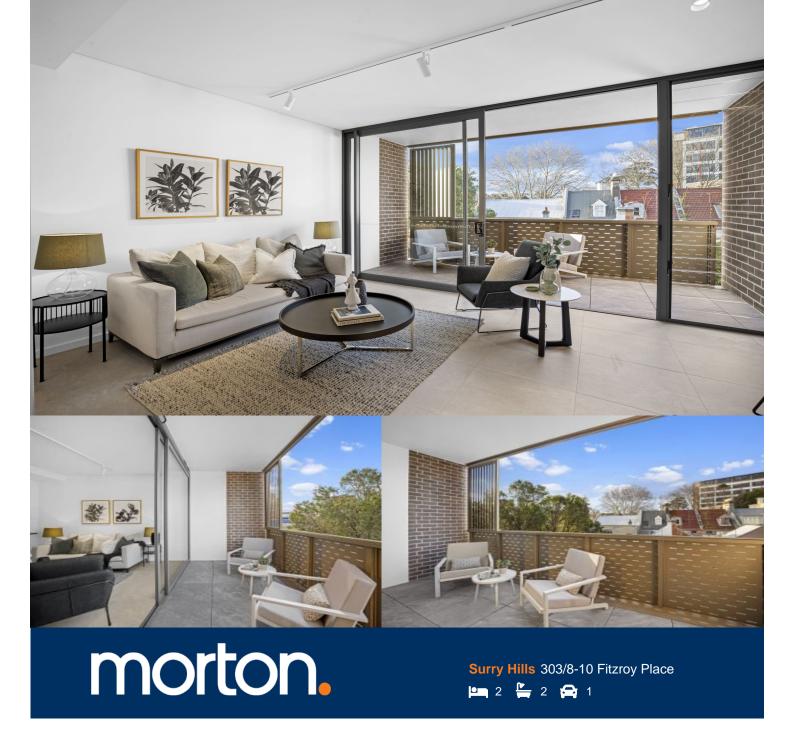

The attention to detail and finishes on this development is sure to create an air of anticipation and excitement never before seen for any new address in Surry Hills. Brand new, boasting premium quality finishes. Designed to create a sense of place, enjoy North facing light filled views across 2 levels.

- Oversized designer kitchen, porcelain stone from Italy
- Warm timber joinery, ducted air-conditioning
- Versatile floorplan layout
- Communal rooftop terrace with scenic views
- Solid brick construction and curved concrete
- Louvre windows throughout
- Secure Parking and additional storage on site
- Property available for lease unfurnished