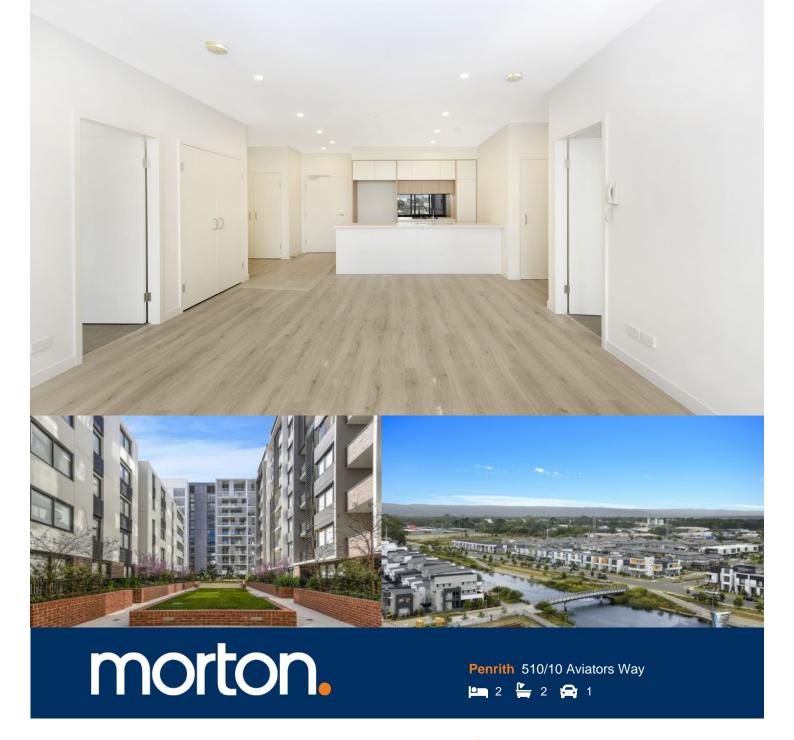

- Large two bedroom unfurnished apartment, covered balcony, level 5, south west facing, garden views
- Entertainers eat-in kitchen with stone benchtops, soft close cupboards, mirrored splashback
- Four burner gas cook top with stainless steel appliances, internal laundry with dryer
- LED lighting, reverse-cycle air conditioning, MATV and payTV points in living room and bedroom
- Open living and dining with engineered timber flooring, study area, light colour schemes
- Wool-blend carpeted bedrooms, mirrored built-in robes, audio intercom with security and lift access