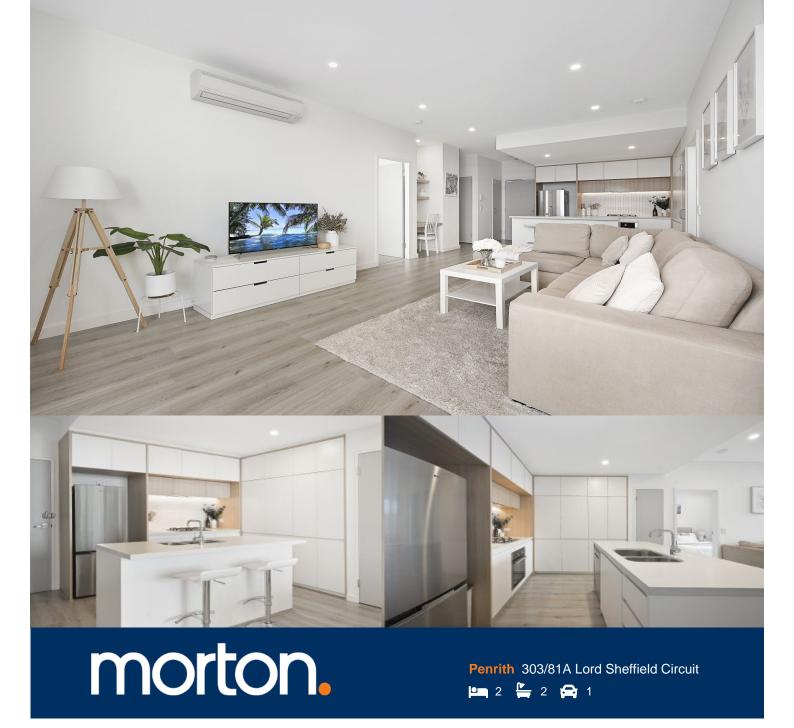

In the heart of the immensely popular Thornton Estate and just a stone's throw

from Penrith's hub, this deluxe apartment offers the ultimate in easy apartment living with a prime location to match. It sits in an elevated position with district outlooks and features a spacious and versatile floorplan that's ideally configured to meet the needs of low maintenance lifestyle seekers.

## Features include:

- Generous layout with almost 100sqm of in/outdoor living area
- Crisp and bright open design and easycare timber flooring
- Private balcony that flows off the living area and bedroom
- Both bedrooms have walk-in robes and bathroom access
- Separate study nook, air-conditioned throughout, intercomentry
- Designer eat-in gas kitchen, plenty of storage, microwave, dishwasher
- Secure basement car space plus caged storage on title
- Residents access to community gardens and playground