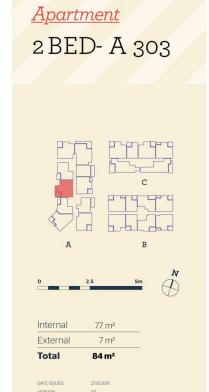

## Features include:

- Generous layout with almost 100sqm of in/outdoor living area
- Crisp and bright open design and easycare timber flooring
- Private balcony that flows off the living area and bedroom
- Both bedrooms have walk-in robes and bathroom access
- Separate study nook, air-conditioned throughout, intercomentry
- Designer eat-in gas kitchen, plenty of storage, microwave, dishwasher
- Secure basement car space plus caged storage on title
- Residents access to community gardens and playground