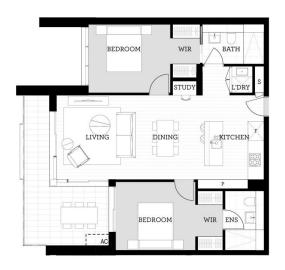

## Features include:

- Generous layout with almost 100sqm of in/outdoor living area
- Crisp and bright open design and easycare timber flooring
- Private balcony that flows off the living area and bedroom
- Both bedrooms have walk-in robes and bathroom access
- Separate study nook, air-conditioned throughout, intercomentry
- Designer eat-in gas kitchen, plenty of storage, microwave, dishwasher
- Secure basement car space plus caged storage on title
- Residents access to community gardens and playground