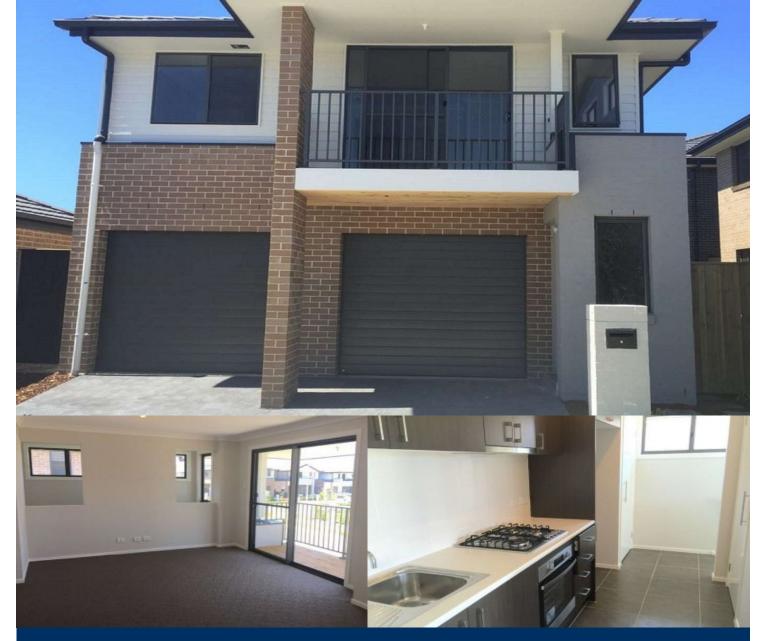

morton.

Penrith 12A Walshaw Street

Positioned in the highly sought-after Thornton Estate, minutes' walk to Penrith train station, Westfield, parks and close to schools, this as new two storey one bedroom unit is a must see!

- Combined living and dining area opening to the covered balcony.
- Gas kitchen area with gas cooktop and ample storage space.
- Upstairs carpeted bedroom with built-in robes
- Stylish bathroom, reverse-cycle air con and internal laundry
- Single lock-up garage