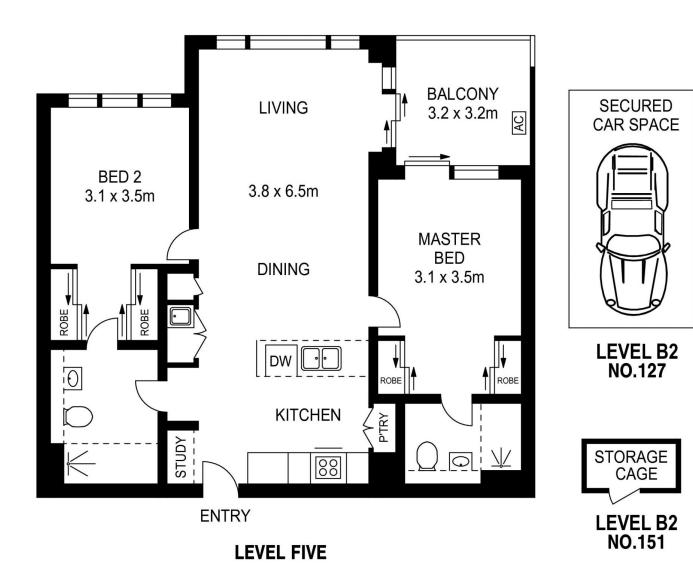

### **Byron Ryan**

0458 788 790

byron.ryan@morton.com.au

APPROX. INT. AREA: 78m²
APPROX. EXT. AREA: 10m²
TOTAL AREA INCLUDING
CAR SPACE AND STORAGE: 105m²

# **502/81B LORD SHEFFIELD CIRCUIT, PENRITH**

Please note these measurements are approximate only. The plans is intended as a rough guide for illustrative purpose. It is not warranted or guaranteed to be correct nor it is part of the sale or rental contract