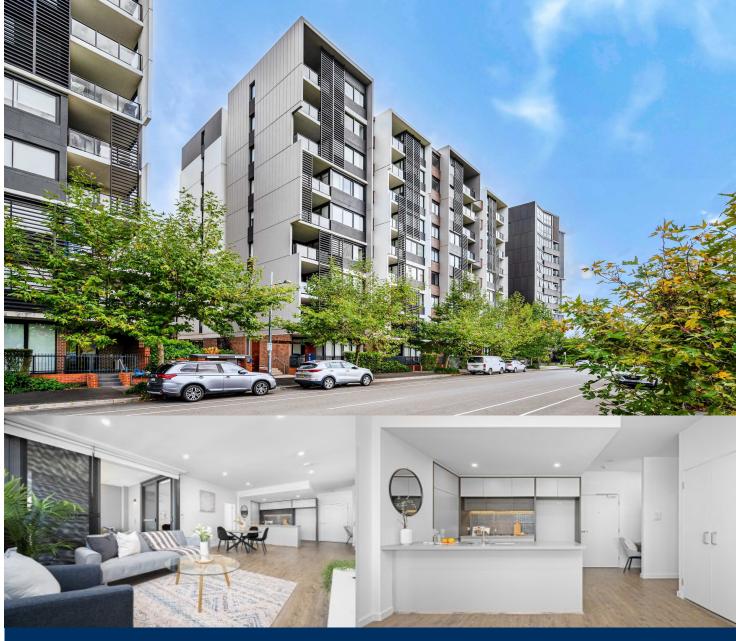

morton.

Penrith 502/81B Lord Sheffield Circuit

The perfect blend of size, style and location close to all of Penrith's lifestyle amenities provides a superb opportunity for buyers with this spacious 4th floor apartment. Its well-planned single level layout provides a great low maintenance living environment with fresh interiors, good proportions and an elevated setting that captures a sweeping district outlook.

- Featuring 88sqm of living area including a flowing open design
- Floorboards to living and carpet to bedrooms
- Split system air con throughout the unit and study nook near
- Flyscreens and double roller blinds in the living room
- A private and sunlit balcony that flows off the living area and master bedroom
- Bed 2 has Jack & Jill style layout with access to the main bathroom
- Gas Kitchen with Omega appliances, island bench and ample pantry storage
- Security car space, storage cage, lift access and intercom