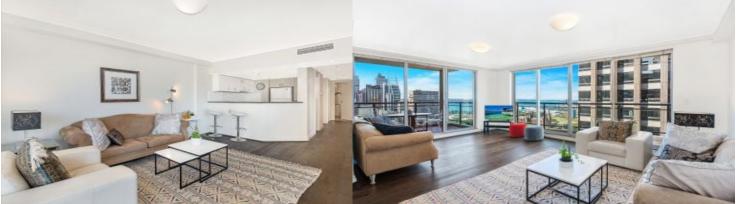

- Light and bright open plan living/dining area opening onto two north east facing covered balconies
- Near new engineered floorboards throughout
- Entertainers granite gas kitchen, ducted air con throughout
- Master bedroom with split system air con (as well as ducted air con), walk-in robes and ensuite
- Two additional double bedrooms, with mirrored built-ins, both with park and harbour views
- Secure basement tandem car space (23sqm, not suitable for two large cars) spacious internal laundry
- Security entrance, on-site building manager/concierge and 24 hour security, no pets.