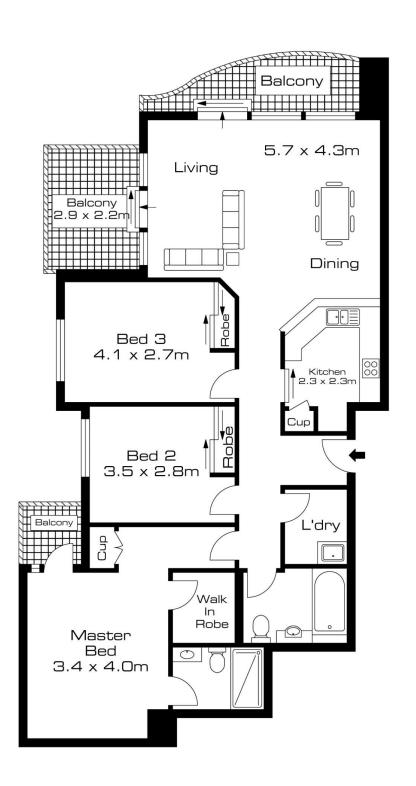

- Light and bright open plan living/dining area opening onto two north east facing covered balconies
- Near new engineered floorboards throughout
- Entertainers granite gas kitchen, ducted air con throughout
- Master bedroom with split system air con (as well as ducted air con), walk-in robes and ensuite
- Two additional double bedrooms, with mirrored built-ins, both with park and harbour views
- Secure basement tandem car space (23sqm, not suitable for two large cars) spacious internal laundry
- Security entrance, on-site building manager/concierge and 24 hour security, no pets.