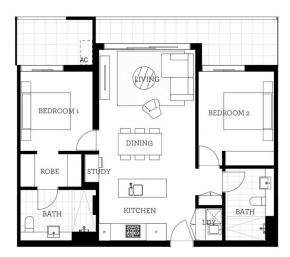

### Features include:

- Lvl 3, North facing, large covered balcony, garden views, study nook
- Carpeted living and dining area, LED lighting throughout
- Filled with natural light from the floor to ceiling windows
- Reverse cycle air conditioning, block-out roller blinds throughout
- Stylish kitchen with stone bench-tops, soft close cupboards
- Four burner stove top with stainless steel appliances
- Quality en-suite/bathroom with mirrored vanity cabinet
- Master with walk-in robes, sizeable internal laundry with
- NBN ready, MATV/PayTV points in the living and bedroom

# Apartment B303 2 Bed

### ThorntonCentral.com.au

Disclaime: This floor plan has been prepared for marketing purposes only. All descriptions, dimensions, elepticions and other defails in this floor plan together, the "Information" may not be to scale. The verbox reserves the right to very or amend the information without notice. The information property as bulk not bring party has any authority whatsoever, either expressly or implicitly, to make or give any representation or warranty or to brind the verborn connection with the information or the property. Date lessued: 21/10/2014 Version: 01