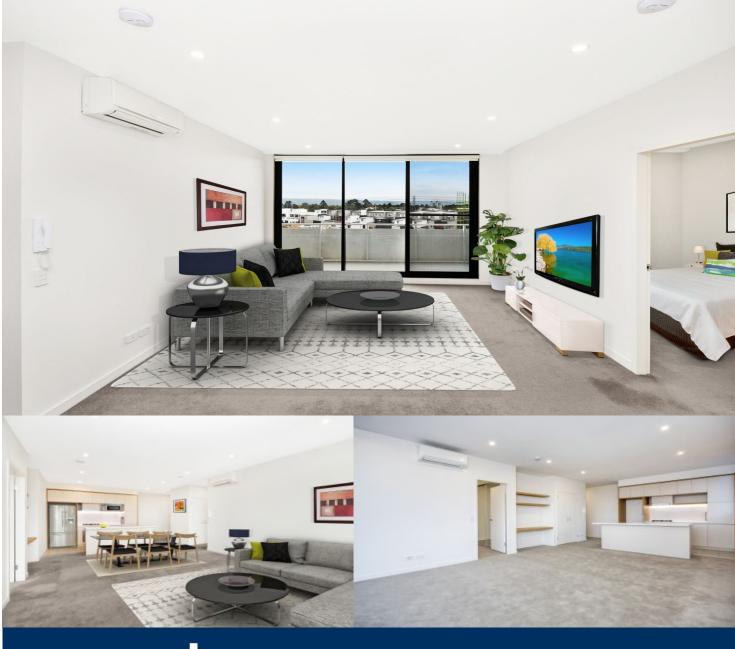

### Features include:

- Lvl 3, North facing, large covered balcony, garden views, study nook
- Carpeted living and dining area, LED lighting throughout
- Filled with natural light from the floor to ceiling windows
- Reverse cycle air conditioning, block-out roller blinds throughout
- Stylish kitchen with stone bench-tops, soft close cupboards
- Four burner stove top with stainless steel appliances
- Quality en-suite/bathroom with mirrored vanity cabinet
- Master with walk-in robes, sizeable internal laundry with
- NBN ready, MATV/PayTV points in the living and bedroom

# Apartment B303 2 Bed

# **THORNTON**