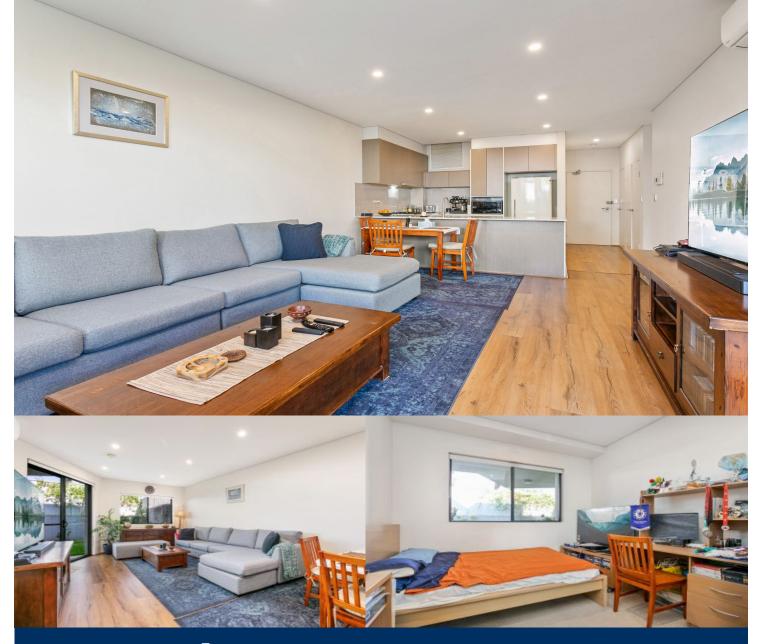

# morton.

This unique style unit is ground floor with a large courtyard. built in 2016, this two bedroom two bathroom unit has an abundance of space and light. A lifestyle of the utmost convenience begins with this modern security apartment. Smartly appointed to give it a designer look and feel, it offers a fresh and bright living space with a low maintenance layout and good quality finishes.

#### Features:

- Flowing layout that features spacious internal area
- Beautiful courtyard for relaxation & entertainment
- Large open design with combined dining & living areas
- Sleek island kitchen equipped with quality gas fittings & dishwasher
- Two carpeted double bedrooms both with built-in robes, main with ensuite
- Air conditioning in the living room
- Spacious internal laundry
- Intercom entrance
- Security car space plus storage cage