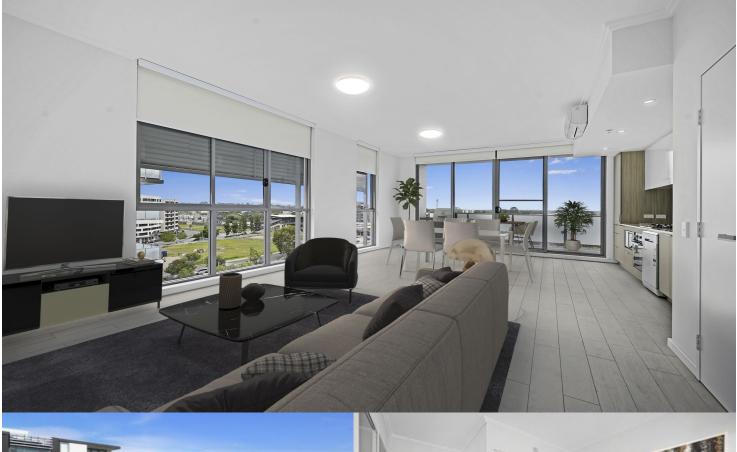

# morton.

Penrith 716/1-39 Lord Sheffield Circuit

This 7th-floor apartment in Thornton Estate offers stylish living with plenty of natural light and views of the Blue Mountains. The single-level layout is modern and designed for easy indoor/outdoor living.

- Set up high to take full advantage of light and views
- Large floor-to-ceiling windows and a covered balcony
- A flowing design featuring 86sqm in/outdoor living space
- Two carpeted bedrooms both have built-in wardrobes
- Galley-style kitchen with gas fittings and dishwasher
- Quality porcelain timber-look tiles in the open living area
- Common landscaped garden and BBQ area in the complex
- Common landscaped garden and DDQ area in the comple
- Basement-level security car space and lock-up storage