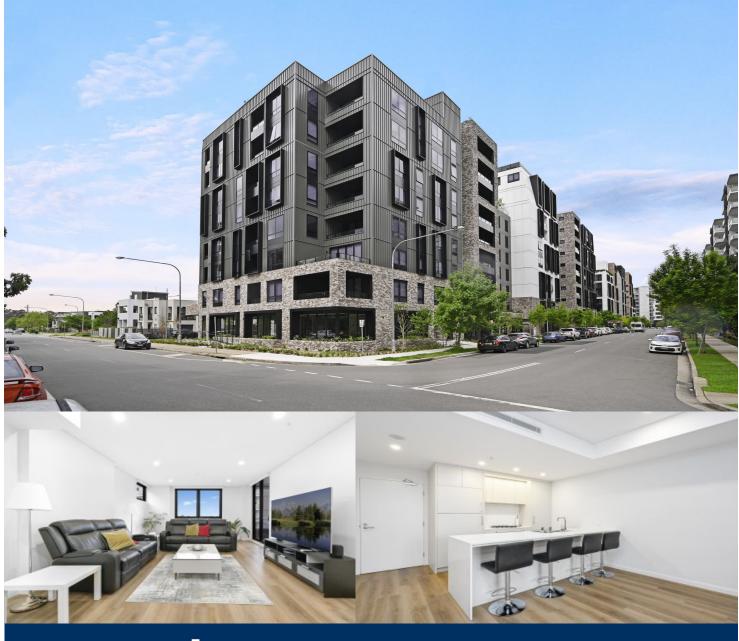

morton.

Penrith 711/2B Lord Sheffield Circuit

**View** 

As advertised or by appointment

## **Raymond Huynh**

0436 113 121

zetlandleasing@morton.com.au

Navali is an exciting precinct featuring luxurious apartments perfectly positioned within Penrith's emerging urban centre, Thornton Estate - a vibrant community to suit everyone and every lifestyle. A short walk leads you to Westfield shops and entertainment and Penrith's famed dining precinct. Convenient transport and excellent schools are close by, as well as stunning parklands; from Ron Mulock Oval through to the Nepean River and the foothills of the Blue Mountains.

- Stone benchtop, stylish kitchen with Fisher & Paykel appliances
- Dual zone ducted air-conditioning
- Integrated fridge/freezer, dishwasher, gas cooktop, oven and LED strip lighting
- Floorboards throughout and large covered balcony
- Large internal laundry
- Resident-only rooftop yoga area, sky terrace, pet area and **BBQ** facilities
- Communal media and study area with fully functioning kitchen with 16 seats