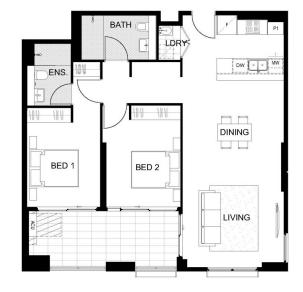

morton.

Penrith 711/2B Lord Sheffield Circuit

**View** 

As advertised or by appointment

- Stone benchtop, stylish kitchen with Fisher & Paykel appliances
- Dual zone ducted air-conditioning
- Integrated fridge/freezer, dishwasher, gas cooktop, oven and LED strip lighting
- Floorboards throughout and large covered balcony
- Large internal laundry
- Resident-only rooftop yoga area, sky terrace, pet area and **BBQ** facilities
- Communal media and study area with fully functioning kitchen with 16 seats