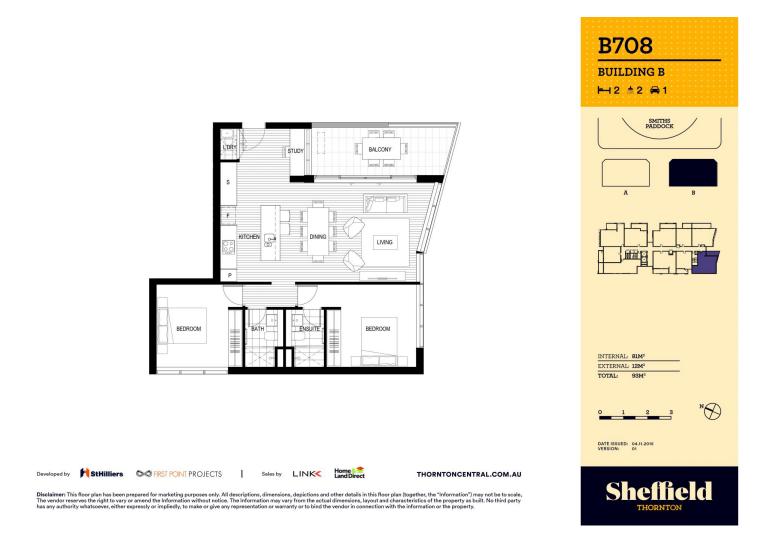

- Northeast aspect & timber floorboards throughout
- Large covered balcony with an open district view
- Spacious living and dining with a large study area
- Eat-in kitchen with stone benchtops and mirrored splashback
- Gas cooktop w stainless steel appliances, microwave incl.
- LED lighting, TV points in the living room and bedroom
- Wool-blend carpeted bedrooms, mirrored built-in robes

- Quality bathroom/ensuite with mirrored vanity cabinet internal laundry with dryer