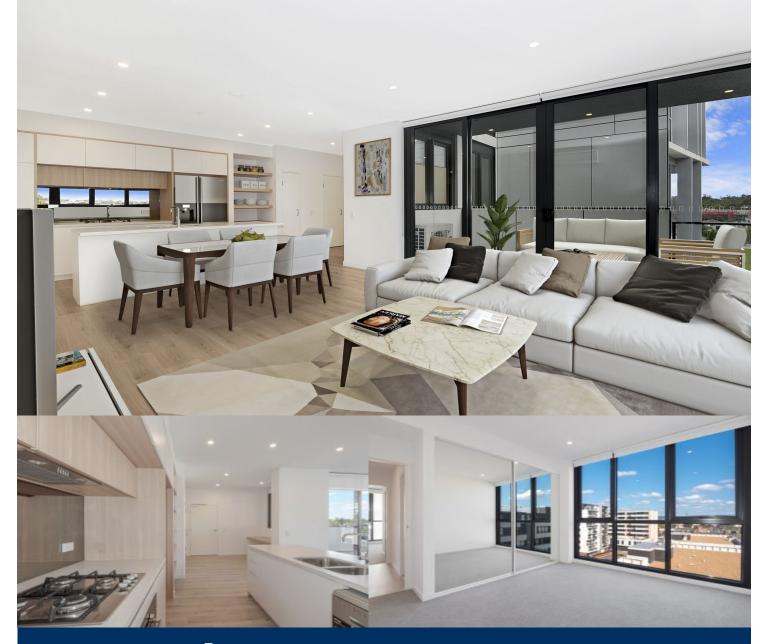

# morton.

Thornton Central apartment located on the north side of Penrith train station offering convenient apartment living only metres to Westfield shopping centre, local parks and quality restaurants and cafes.

- Northeast aspect & timber floorboards throughout
- Large covered balcony with an open district view
- Spacious living and dining with a large study area
- Eat-in kitchen with stone benchtops and mirrored splashback
- Gas cooktop w stainless steel appliances, microwave incl.
- LED lighting, TV points in the living room and bedroom
- Wool-blend carpeted bedrooms, mirrored built-in robes

- Quality bathroom/ensuite with mirrored vanity cabinet internal laundry with dryer