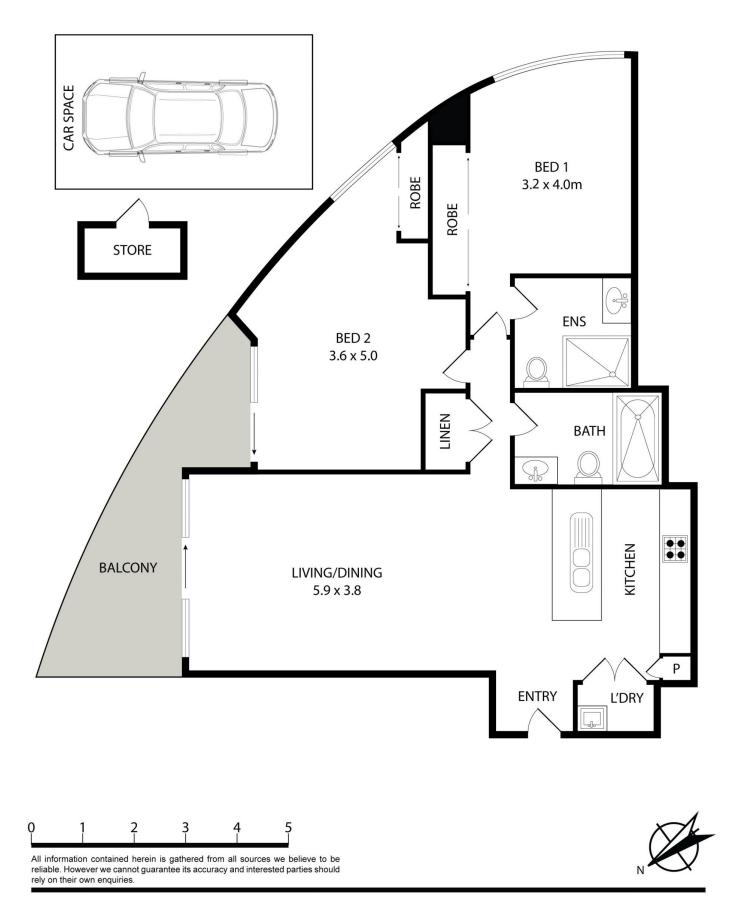

- Bright, open living space leading to covered balcony

- Floor-to-ceiling windows maximise natural light and air ventilation

- Modern kitchen with sleek finishes and quality European appliances  $% \left( {{{\rm{D}}_{{\rm{B}}}}} \right)$
- Designer bathrooms, air-conditioning
- Two double bedrooms with built in robes
- Separate Internal laundry
- Secure car space
- Storage cage