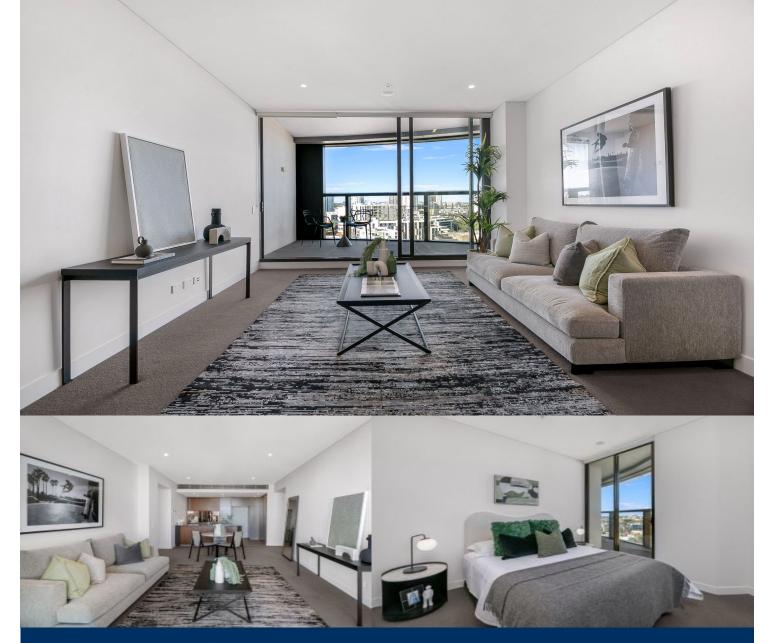

# morton.

Set within Mirvac's Iconic OVO development, this immaculate 2 bedroom apartment offers excellent convenience with access to local sought after amenities and the CBD and airport just minutes away. Set high on the 15th floor, it is light filled throughout and finished to the highest standard.

- Bright, open living space leading to covered balcony

- Floor-to-ceiling windows maximise natural light and air ventilation

- Modern kitchen with sleek finishes and quality European appliances  $% \left( {{{\rm{D}}_{{\rm{B}}}}} \right)$
- Designer bathrooms, air-conditioning
- Two double bedrooms with built in robes
- Separate Internal laundry
- Secure car space
- Storage cage