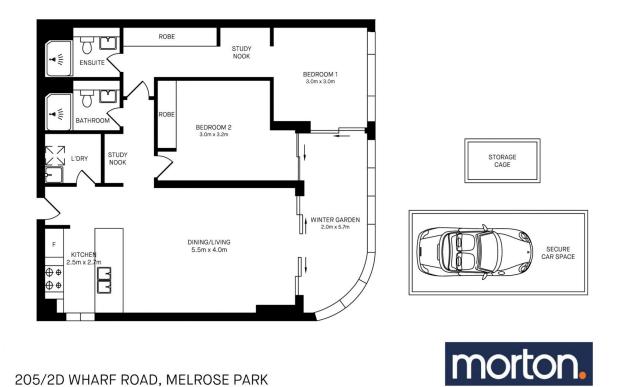

#### 205/2D WHARF ROAD, MELROSE PARK

| 0 | 1 | 2 | 3 | 4 | 5 |
|---|---|---|---|---|---|
|   |   |   |   |   |   |

Please note these measurements are approximate only. The plans is intended as a rough guide for illustrative purpose. It is not warranted or guaranteed to be correct nor it is part of the sale or rental contract.