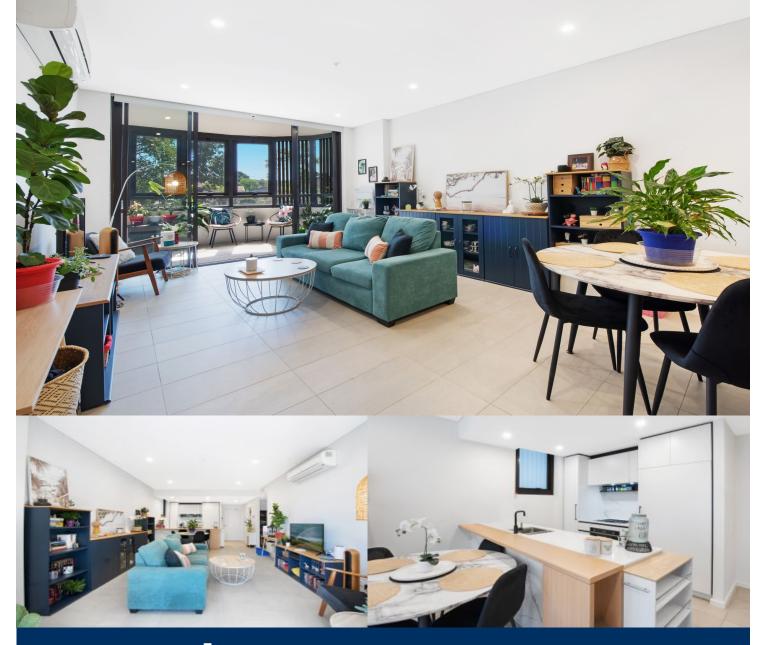

# morton

A contemporary residence of the highest calibre, this premium apartment's streamlined design, sundrenched interiors and elevated leafy outlooks combine to create a home with wide-ranging appeal. It makes an ideal choice for buyers seeking a spacious and easy-to-maintain property that's private, secure and set within a smart living lifestyle estate with access to excellent on-site amenities.

A prime north-east corner position with lots of light and airflow Sun-filled wintergarden offers an extra living/entertainment space

Great for working from home with two separate study nooks Two bedrooms both have built-ins and access to the wintergarden

Seek gas kitchen with breakfast island plus two designer bathrooms

Lift access to a security car space and storage cage in the basement

Air-conditioning, intercom, NBN access and EV charging stations