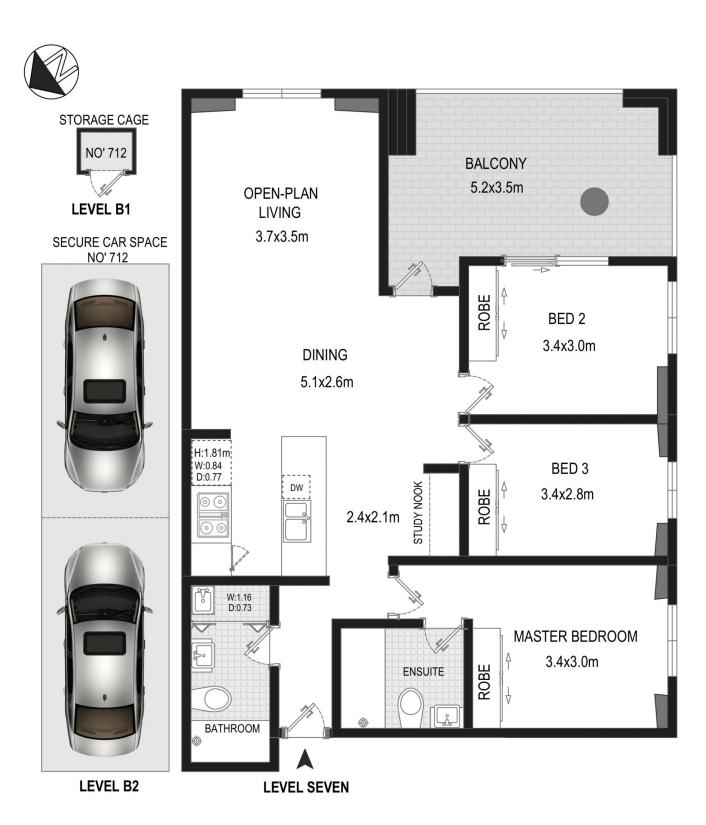

## **Byron Ryan**

0458 788 790

byron.ryan@morton.com.au

APPROX. INT. AREA 90m² APPROX. EXT. AREA 22m<sup>2</sup> TOTAL AREA INCLUDING CAR SPACE AND STORAGE : 139m²