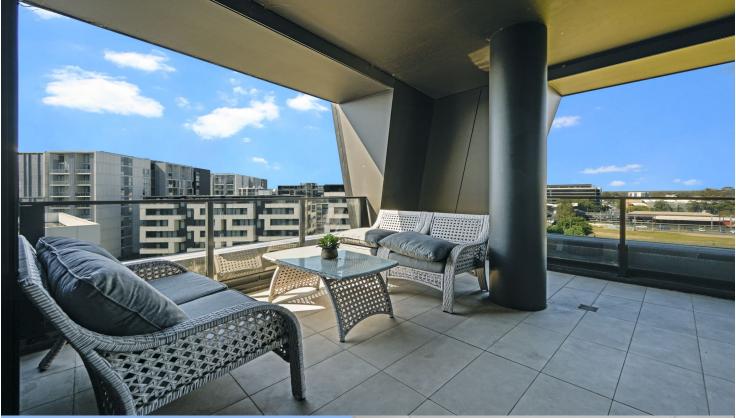

# morton.

Penrith 712/26A Lord Sheffield Circuit

3

In one of the most appealing buildings in Thornton is this perfect three-bedroom unit, suitable for downsizers and families. With its large size and layout, coupled with the space and balcony views, this makes the ideal choice when seeking low-maintenance lifestyle living.

- Ducted air conditioning throughout with floorboards to living room and kitchen
- European designed gas kitchen with island stone benchtop and splash back
- Bathroom, with mosaic tiles and a wall hung basin
- Carpet to bedrooms, built-in robes, ensuite to main, balcony access to 2nd bed
- Exclusive resident-only rooftop garden, sky terrace and BBQ facilities
- Bicycle hub, communal room, ground floor retail, built in 2020