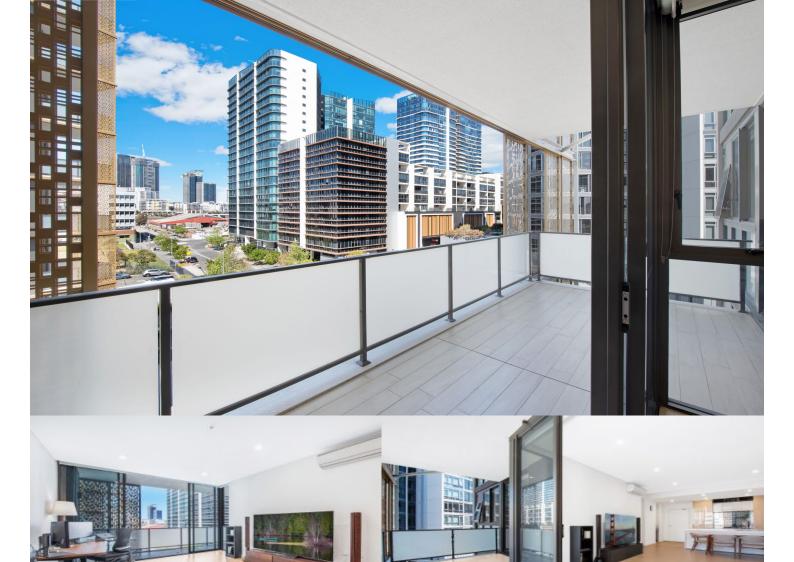

Wentworth Point 533/1B Burroway Road

Delivering a modern blend of quality design, stylish finishes and a generous in/outdoor environment, this two bedroom plus study apartment is located in the popular and well-managed Jewel community. It has been well-planned to embrace low-maintenance living and entertaining, plus it provides a very peaceful retreat in a sought-after building that forms part of the vibrant Pierside retail precinct, right on the waterfront.

- Corner positioned & open plan apartment in Jewel complex
- Crisp and fresh interiors feature a bright open planned design
- Spacious balcony space for entertainment
- Quality modern kitchen with dishwasher and gas cooktop
- A good-sized double bedrooms that opens onto the courtyard
- Separate study/media area, modern bathroom, internal laundry
- Air-conditioning throughout, intercom & timber-look ceramic tiles