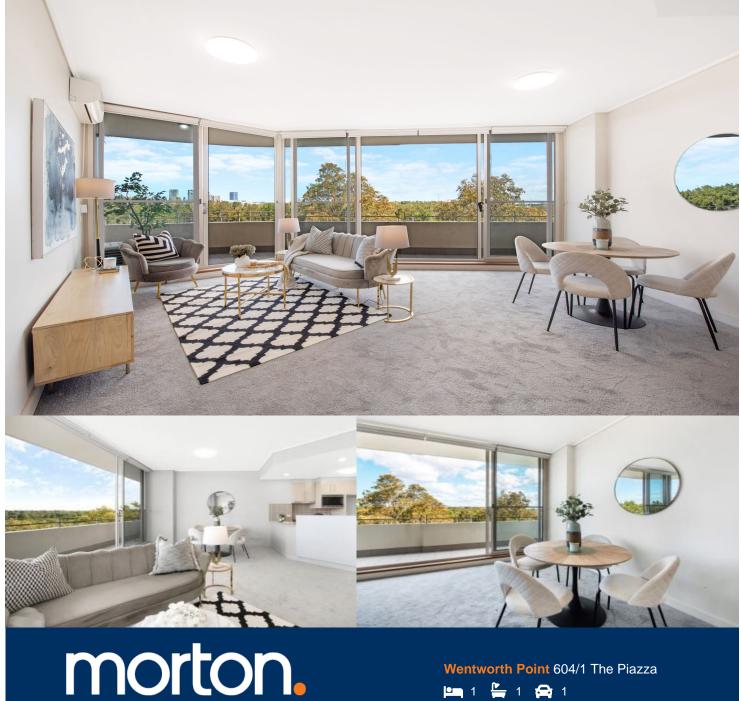

Light, style and modern design highlight this oversized one bedroom apartment feature quality finishes and a wonderful sense of space you need. Set on the 6th floor of Wentworth Point's Capri building, it offers the perfect property package for home buyers and investors because of its contemporary feel, good security and premier waterside location.

- Crisp, fresh and bright interiors including an open plan design
- Level access to a large balcony space and entertainment
- Peaceful bedroom enjoys a leafy outlook over the reserve
- Designer kitchen with breakfast bar and quality gas fittings
- Level lift access to a security car space
- Air-conditioning, intercom entry and easy-clean flooring
- Access to the Pulse Club swimming pools, tennis and gym