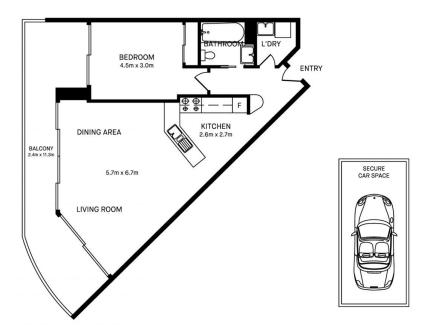

Light, style and modern design highlight this oversized one bedroom apartment feature quality finishes and a wonderful sense of space you need. Set on the 6th floor of Wentworth Point's Capri building, it offers the perfect property package for home buyers and investors because of its contemporary feel, good security and premier waterside location.

- Crisp, fresh and bright interiors including an open plan design
- Level access to a large balcony space and entertainment
- Peaceful bedroom enjoys a leafy outlook over the reserve
- Designer kitchen with breakfast bar and quality gas fittings
- Level lift access to a security car space
- Air-conditioning, intercom entry and easy-clean flooring
- Access to the Pulse Club swimming pools, tennis and gym