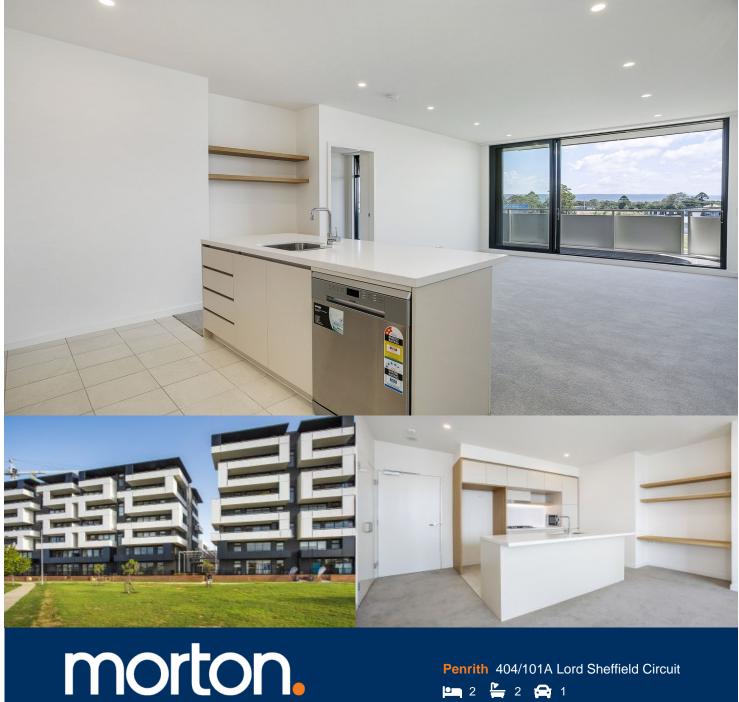

## transport you'd expect. Features Include:

- North facing open plan living/dining, large covered balcony

Located next to Penrith train station and across the rail line to Westfield, this 90 sqm two bedroom unfurnished apartment in

the Thornton development, offers convenient living in a master

planned community only metres from all the amenities and

- Near new floor boards installed throughout
- Entertainers gas kitchen with CaesarStone island bench top
- Soft close kitchen draws and cupboards, stainless steel
- Filled with natural light from the floor to ceiling windows
- Large internal laundry with omega dryer, reverse cycle air conditioning
- NBN ready, LED ceiling downlights, data/TV points in living and bedroom
- Mirrored cabinets in the bathroom with shower head rose
- Security building, basement parking, storage cage and intercom access