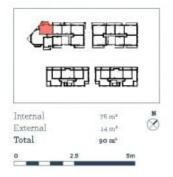

lcony

Located next to Penrith train station and across the rail line to Westfield, this 90 sqm two bedroom unfurnished apartment in

the Thornton development, offers convenient living in a master

planned community only metres from all the amenities and

- Near new floor boards installed throughout
- Entertainers gas kitchen with CaesarStone island bench top
- Soft close kitchen draws and cupboards, stainless steel
- Filled with natural light from the floor to ceiling windows
- Large internal laundry with omega dryer, reverse cycle air conditioning
- NBN ready, LED ceiling downlights, data/TV points in living and bedroom
- Mirrored cabinets in the bathroom with shower head rose
- Security building, basement parking, storage cage and intercom access





# Apartment A404 <sup>2 Bed</sup>



### THORNTON

#### ThorntonCentral.com.au

Developed by StHillers CORESTRON PROJECTS | Sales by LINKS