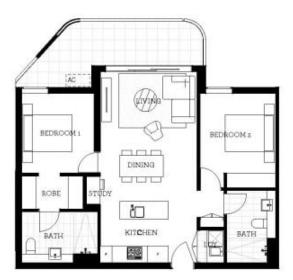

plan living/dining, large covered balcony

Located next to Penrith train station and across the rail line to Westfield, this 90 sqm two bedroom unfurnished apartment in

the Thornton development, offers convenient living in a master

planned community only metres from all the amenities and

- Near new floor boards installed throughout
- Entertainers gas kitchen with CaesarStone island bench top
- Soft close kitchen draws and cupboards, stainless steel
- Filled with natural light from the floor to ceiling windows
- Large internal laundry with omega dryer, reverse cycle air conditioning
- NBN ready, LED ceiling downlights, data/TV points in living and bedroom
- Mirrored cabinets in the bathroom with shower head rose
- Security building, basement parking, storage cage and intercom access





# Apartment A404 <sup>2 Bed</sup>



### THORNTON

#### ThorntonCentral.com.au

Developed by StHillers CORESTRON PROJECTS | Sales by LINKS