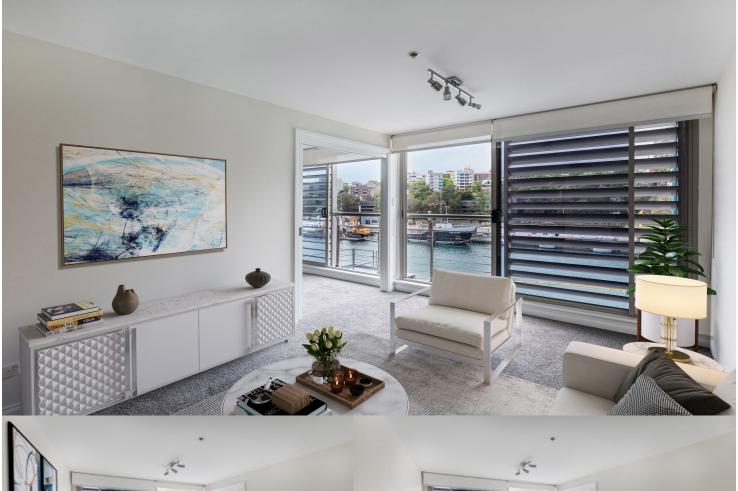

## morton.

Woolloomooloo 442/6 Cowper Wharf Roadway

One bedroom apartment with floor to ceiling windows. East facing water views to Garden Island and Potts Point. Located in the Woolloomooloo Finger Wharf with some of Sydney's best restaurants at your door step.

- Combined lounge/dining area
- Kitchen with gas cooktop and dishwasher
- Bedroom with built-in robes
- Reverse cycle air conditioning
- Internal laundry with washing machine and dryer
- Video intercom for guest use
- 24 hour security on site