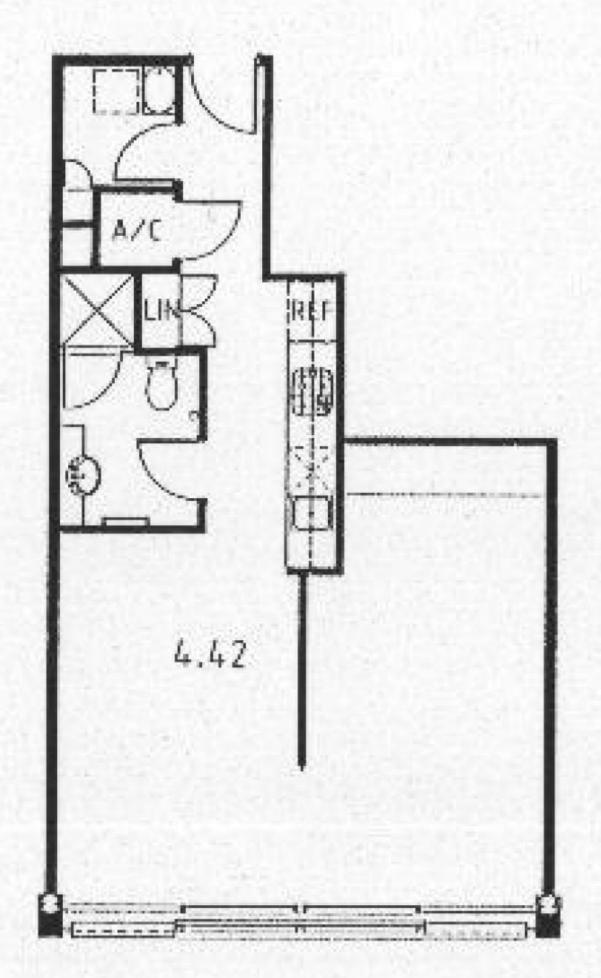

## morton.

Woolloomooloo 442/6 Cowper Wharf Roadway

One bedroom apartment with floor to ceiling windows. East facing water views to Garden Island and Potts Point. Located in the Woolloomooloo Finger Wharf with some of Sydney's best restaurants at your door step.

- Combined lounge/dining area
- Kitchen with gas cooktop and dishwasher
- Bedroom with built-in robes
- Reverse cycle air conditioning
- Internal laundry with washing machine and dryer
- Video intercom for guest use
- 24 hour security on site