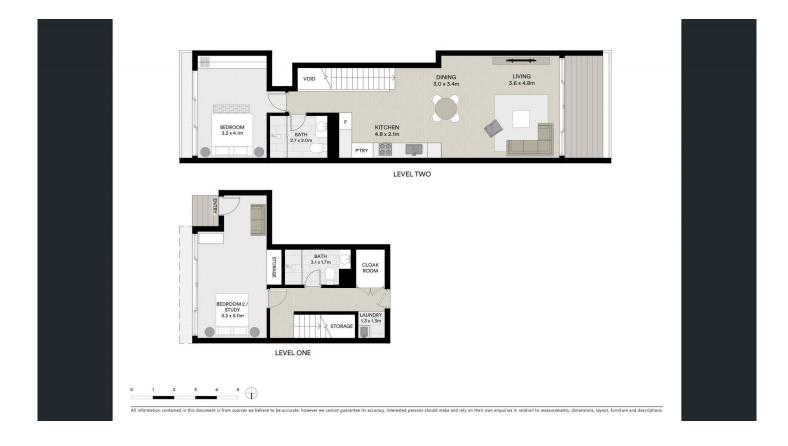

- Intuitively designed to enhance both light and space
- Expansive open-plan living and dining area
- Palatial dual-level bedrooms with customised cabinetry
- Fully integrated illuminated "Onyx" marble kitchen
- State-of-the-art Miele appliances and high-end soft close cabinetry
- Re-finished blackbutt timber floors, plush carpets, seagrass matting
- Re-configured air conditioning creating space and efficiency
- Unsuppased designer detail from lighting to window dressing

## Pyrmont 16/56 Pirrama Road □ 2 🔓 2 😭 1