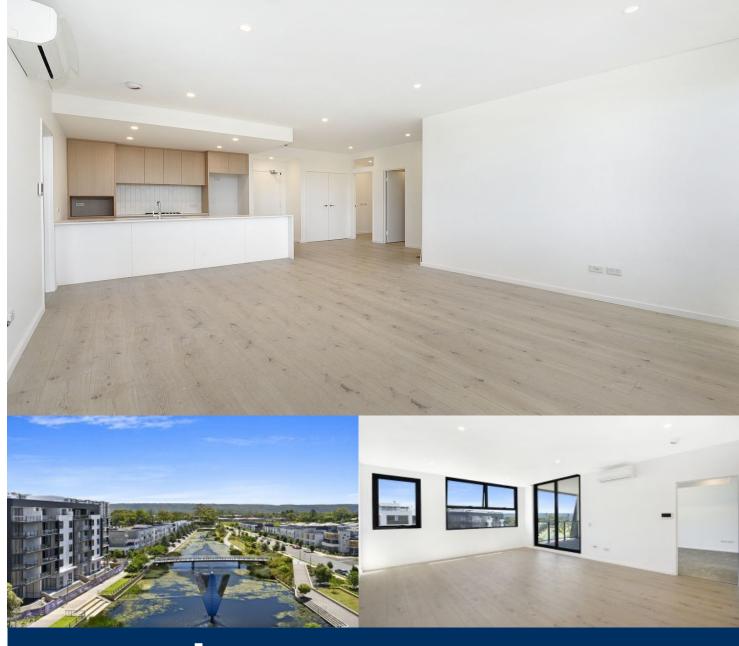

morton.

Penrith 504/60 Lord Sheffield Circuit

Wildwood Apartments within Sheffield Quarter is a located on the north side of Penrith train station situated in the highly sought after master-planned community Thornton Estate. With uninterrupted park and district views, plus water views towards the picturesque Blue Mountains, offering convenient apartment living only metres to Penrith train station, Westfield shopping centre, local parks and quality restaurants and cafes.

This as new spacious two-bedroom apartments with the study is positioned on the west side of the building with a distinctive exterior façade, perched on level 5 overlooking the water canal with stunning views of the picturesque Blue Mountains.

- Large 80sqm internal light-filled open living and dining area
- Contemporary design, quality finishes w timber floorboards
- Split A/C, good sized study room, NBN ready, video intercom
- Gas kitchen w stone benchtops & stainless steel appliances
- Spacious Bathrooms with large mirrors and generous storage