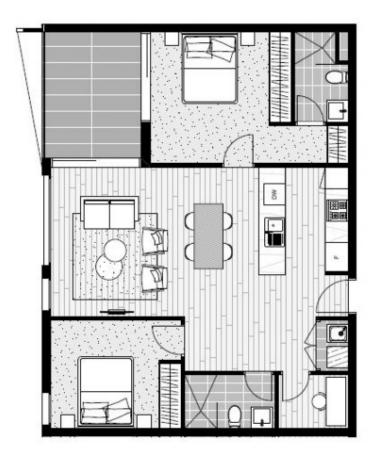

This as new spacious two-bedroom apartments with the study is positioned on the west side of the building with a distinctive exterior façade, perched on level 5 overlooking the water canal with stunning views of the picturesque Blue Mountains.

- Large 80sqm internal light-filled open living and dining area
- Contemporary design, quality finishes w timber floorboards
- Split A/C, good sized study room, NBN ready, video intercom
- Gas kitchen w stone benchtops & stainless steel appliances
- Spacious Bathrooms with large mirrors and generous storage