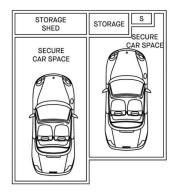

Quality gas kitchen featuring stone benchtops and breakfast bar

Main bathroom with full tub, designer ensuite and internal laundry

Two security basement car spaces, each with lock-up storage