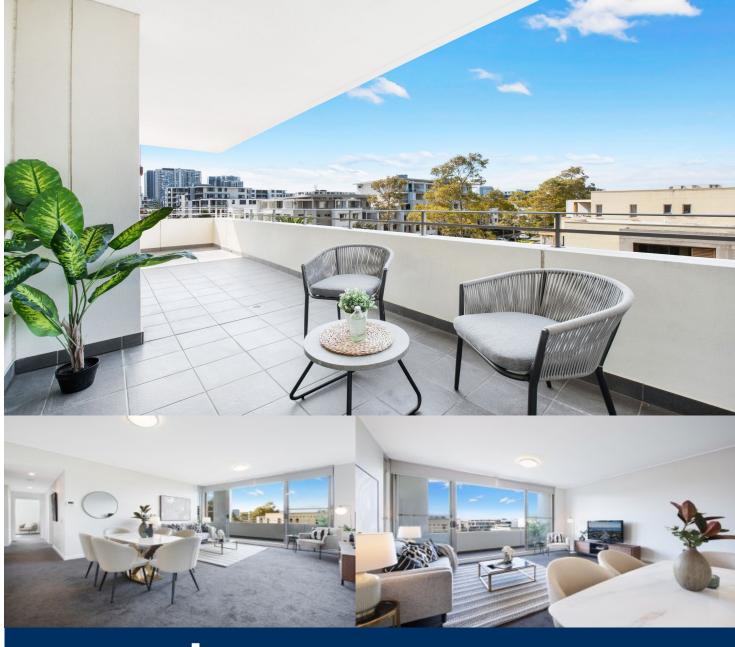

morton.

Wentworth Point 518/37 Amalfi Drive

Discover the perfect blend of smart design and ultra-modern living in 'Sorrento', one of Wentworth Point's most sought-after security buildings that's strolling distance to the waterfront and Australia's largest urban park. This designer apartment's well-planned single-level layout offers a great low-maintenance living environment with fresh interiors, good proportions and a private balcony capturing elevated outlooks, and it's ready now for one lucky buyer to move in and enjoy.

High-set north-east corner position with great light and airflow Living is fresh and open with crisp decor and quality carpeting A covered wraparound balcony makes a great space to entertain

Three peaceful bedrooms include two that open onto the balcony

Quality gas kitchen featuring stone benchtops and breakfast bar

Main bathroom with full tub, designer ensuite and internal laundry

Two security basement car spaces, each with lock-up storage