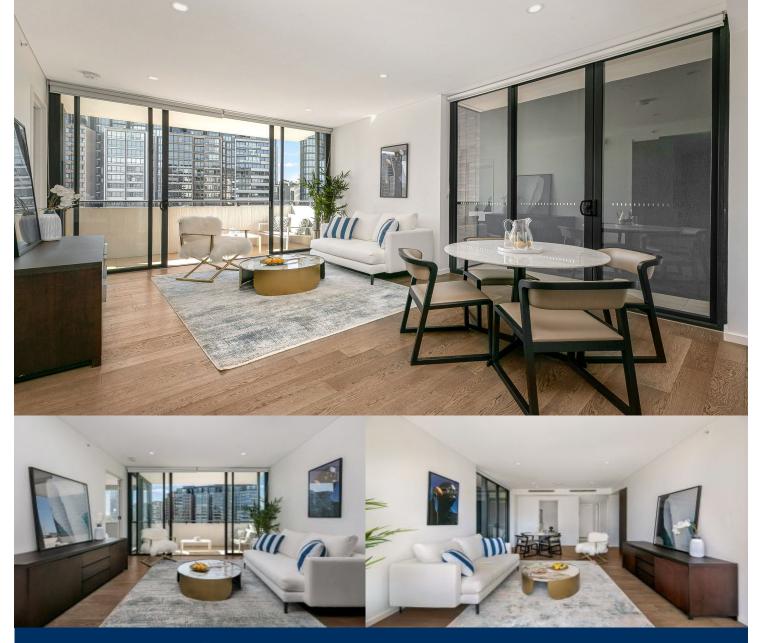

# morton.

Contemporary two-bedroom apartment designed by award-winning architects SJB, this modern residence offers comfort and convenient living along with park views and ample sunlight. At your doorstep, you'll find a retail precinct, numerous parks, an aquatic centre, a state-of-the-art library, a creative community centre and an outdoor plaza.

- Designed by award-winning architects SJB
- Quality timber flooring and recessed downlights throughout
- Spacious bedrooms with built-in wardrobes
- Deluxe kitchen with gas cooking, stone benchtops and European appliances
- Luxurious bathrooms with frameless glass showers and mirrored cabinetry
- Large entertainers balcony
- Internal laundry
- Security Car Space
- Storage Cage
- Rooftop retreat with city views and alfresco dining
- Landscaped courtyard gardens