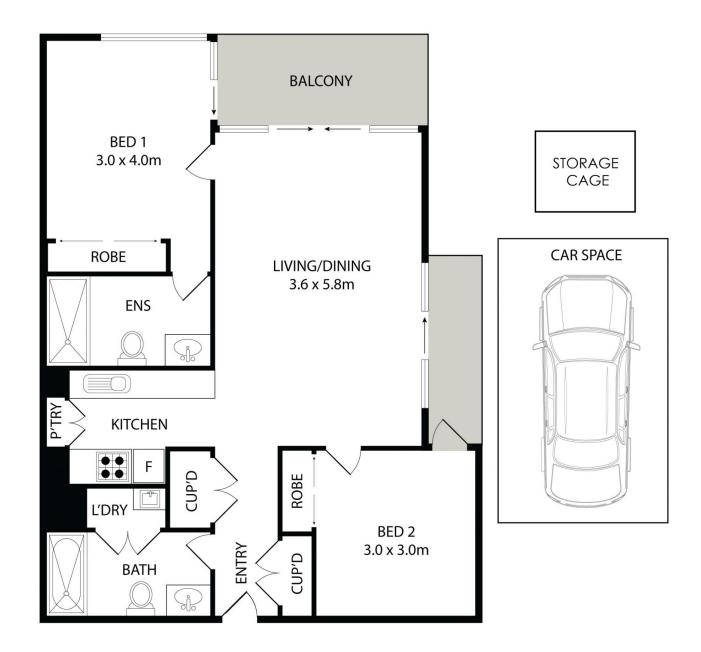

- Designed by award-winning architects SJB
- Quality timber flooring and recessed downlights throughout
- Spacious bedrooms with built-in wardrobes
- Deluxe kitchen with gas cooking, stone benchtops and European appliances
- Luxurious bathrooms with frameless glass showers and mirrored cabinetry
- Large entertainers balcony
- Internal laundry
- Security Car Space
- Storage Cage
- Rooftop retreat with city views and alfresco dining
- Landscaped courtyard gardens