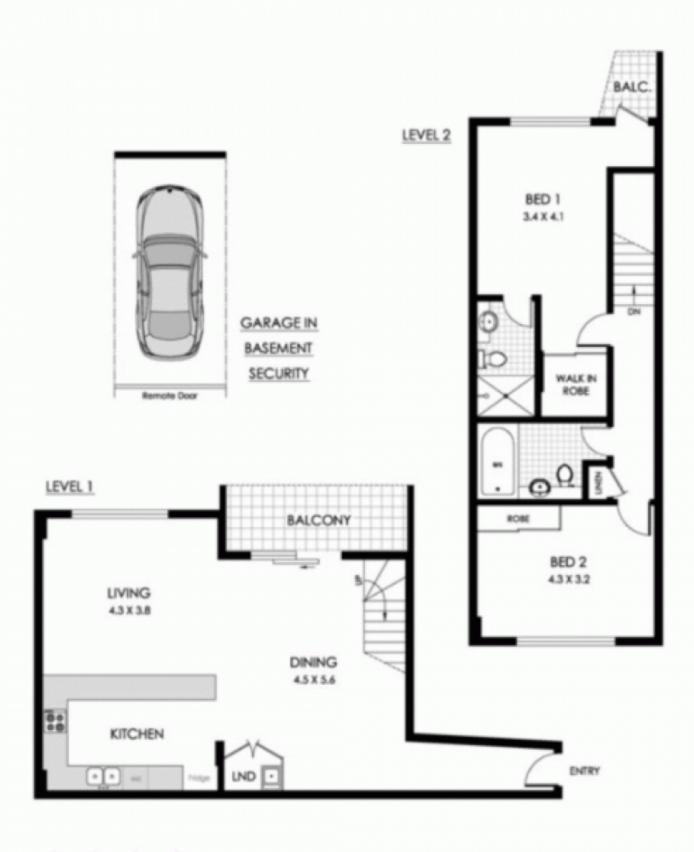

## morton.

**Pyrmont** 6/9 Quarry Master Drive

2

This unique two bedroom apartment offers comfort and tranquility in a central and exclusive neighborhood. With an over-sized living area, two bedrooms, two bathrooms and lock up garage, this apartment is the perfect choice for those looking to live among the cafes, bars, shops and parks of Pyrmont.

- Open plan living, kitchen and dining rooms
- Italian marble tiled kitchen bench-top, ample storage, quality Smeg appliances
- Large master bedroom, en-suite, generous walk-in wardrobe
- Spacious second bedroom and main bathroom with bath
- Reverse cycle air conditioning installed
- Large lock-up garage in secure basement parking area
- Shared facilities include rooftop pool, sauna and gym

Apartment Size: 113m²