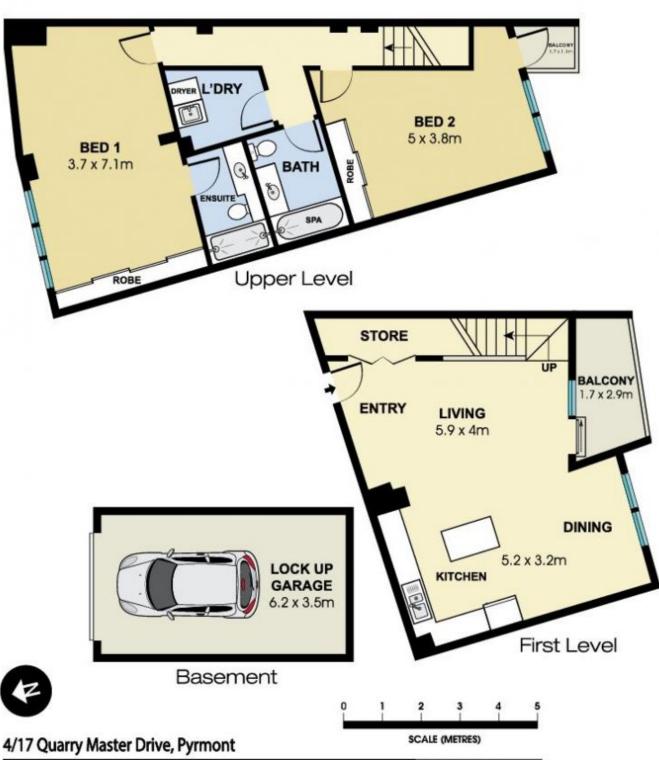

- Large open plan living/ dining area flowing onto balcony
- Updated kitchen with modern appliances and gas cooker
- Two oversized double bedrooms with built in robes, master has en-suite
- Main bathroom benefits from a deluxe spa tub with shower above