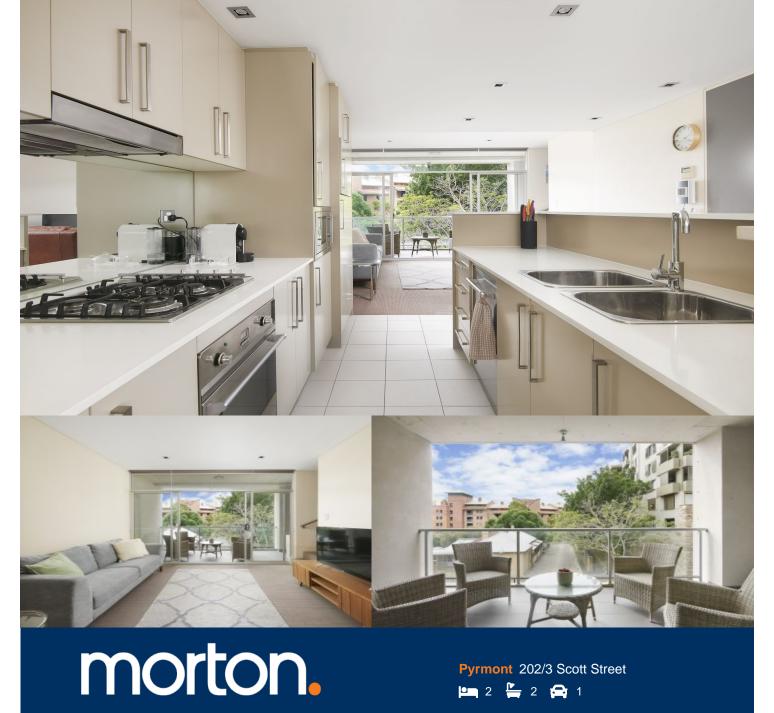

A striking contemporary addition to a historic harbourside community, this immaculate residence is the epitome of 21st century living. Bright, spacious and intuitively designed for the professionals couple who seek both form and function without compromise, it is footsteps to the harbour's edge.

- Stylishly crafted with effortless entertaining in mind
- Gourmet gas kitchen boasts CaesarStone benches
- Designed with distinct spacious lounge/dining areas
- Double bedrooms with built-ins and ensuite bathroom
- Sunny balcony, internal laundry and clerestory windows
- Storeroom, secure parking space and high ceilings
- Rooftop plunge pool and gym with views