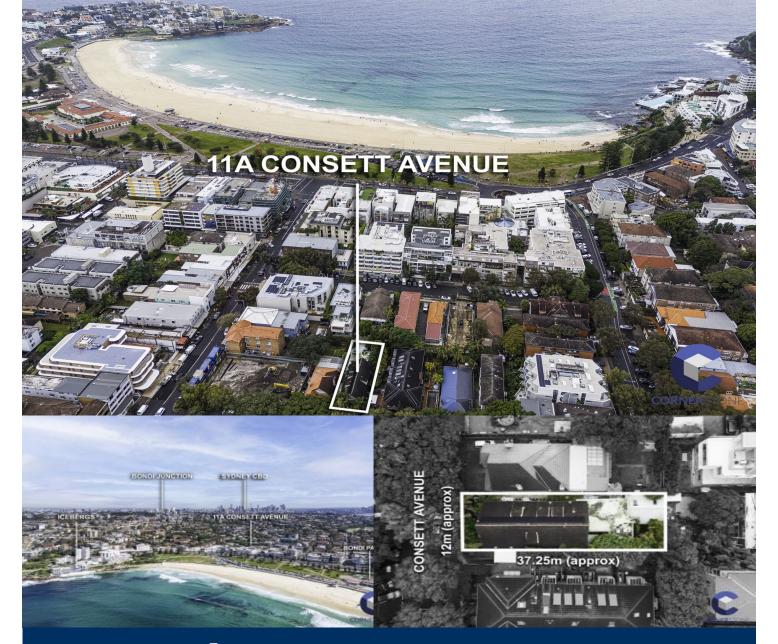

## Bondi Beach 11A Consett Avenue

View

As advertised or by appointment

Quite literally, there are so few large, freestanding residences on a block of this size in the very heart of Bondi Beach, that the possibility of acquiring one is extremely rare. Located just 60 metres to the cosmopolitan offerings on Hall Street with its specialist fresh food outlets, large variety of cafes, bars and restaurants - all that make a food lovers heart sing. There's also boutique shopping, yoga centres, world class gyms and then of course just a few steps further is the wonderful and scintillating sight and sounds of Australia's most famous beach with promenade, newly renovated pavilion and magnificent coastal walks. The jewel at Bondi Beach's southern end is the iconic Icebergs with its sea pool, hatted restaurant and club with arguably some of the best views anywhere in the world. This offering presents beach lifestyle at its very best.