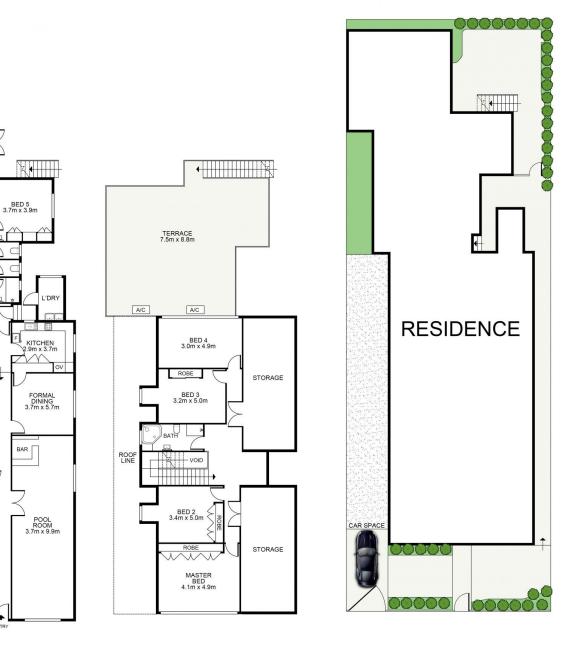

### 446m<sup>2</sup> (approx.)

**GROUND FLOOR** 

BED 6 3.1m x 3.4m

BED 7 2.6m x 3.1m OFFICE 3.1m x 6.1m

BED 8 3.7m x 3.7m

BED 9 3.7m x 3.7m

> FAMILY 3.0m x 5.0m

> > LINEN

ST

BED 10 3.0m x 3.7m

FORMAL LOUNGE 3.7m x 8.0r

BAT

ST

**FIRST FLOOR** 

SITE PLAN

11A Consett Avenue, Bondi Beach