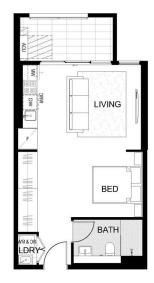

- North facing, covered balcony with views to the Blue Mountains
- Split system air con with blinds throughout
- Integrated fridge/freezer, LED lighting, Fisher & Paykel dishwasher
- Internal laundry with washer/dryer combo and large bathroom
- Secure car space and storage cage to basement
- Triple door mirrored built-in robes, floorboards throughout
- Exclusive resident roof-top facilities including media/games