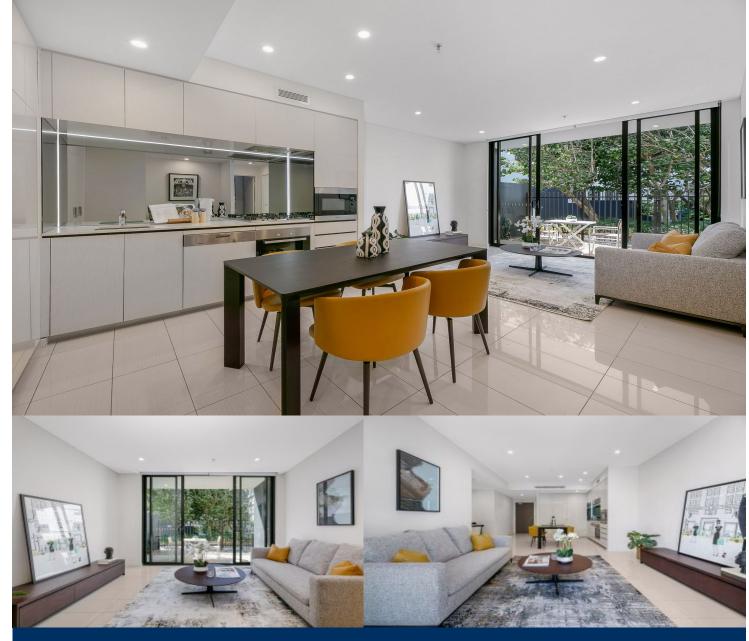

# morton.

Zetland 230/2 Kirby Walk

This property is the definition of luxurious contemporary living in what is generally considered to be one of the east's most vibrant lifestyle precincts. This flawless light filled apartment is the epitome of designer style. A premier opportunity for a couple or investor to enjoy all the amenities of Victoria Park, East Village and Green Square station a stroll from the front door.

- Inviting open plan lounge and dining space leading to a private courtyard
- Large double bedroom with built-in robe
- Stylish CaesarStone kitchen, stainless gas appliances
- Designer bathroom
- Study nook
- Secure car space
- Storage cage