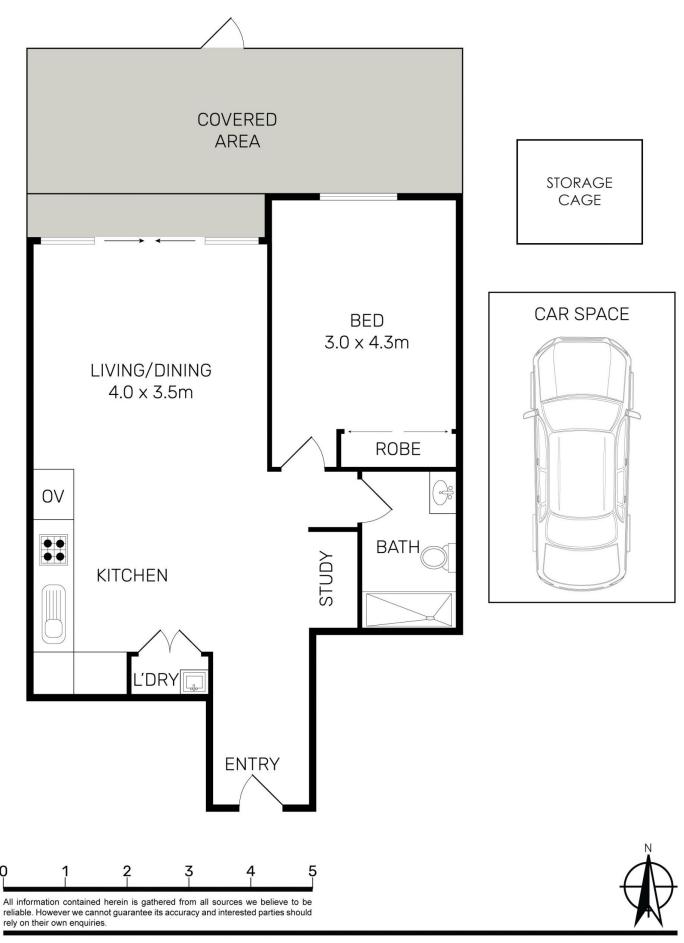

- Inviting open plan lounge and dining space leading to a private courtyard
- Large double bedroom with built-in robe
- Stylish CaesarStone kitchen, stainless gas appliances
- Designer bathroom
- Study nook
- Secure car space
- Storage cage