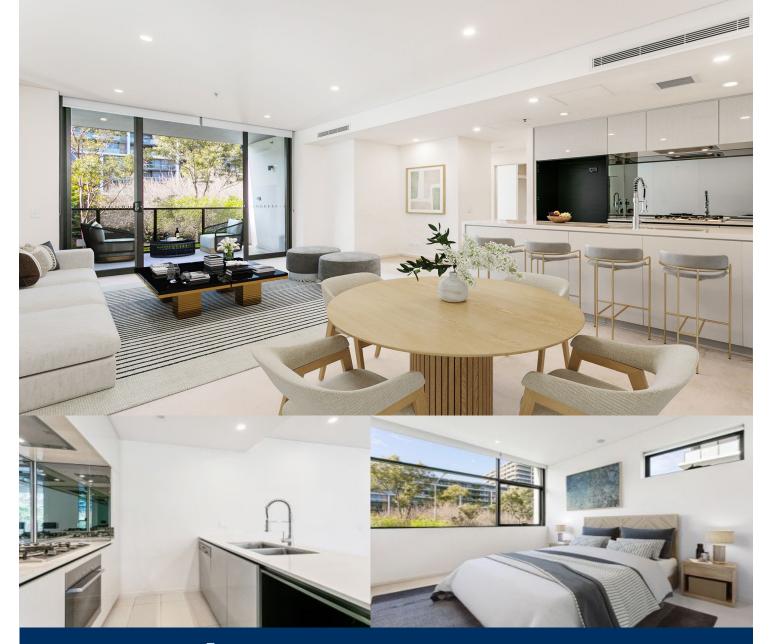

# morton.

Light filled two bedroom contemporary living in what is generally considered to be one the east's most vibrant lifestyle precincts. This leafy out look apartment has all the amenities of Victoria Park, East Village and Green Square station a stroll from the front door.

- Two large double bedrooms
- Master bedroom appointed with ensuite/walk in wardrobe
- Impeccably appointed for low maintenance living
- Chic Caesarstone kitchen with stainless gas appliances
- Inviting open plan lounge and dining space
- Internal laundry, ducted air conditioning
- Unfurnished
- Pet friendly