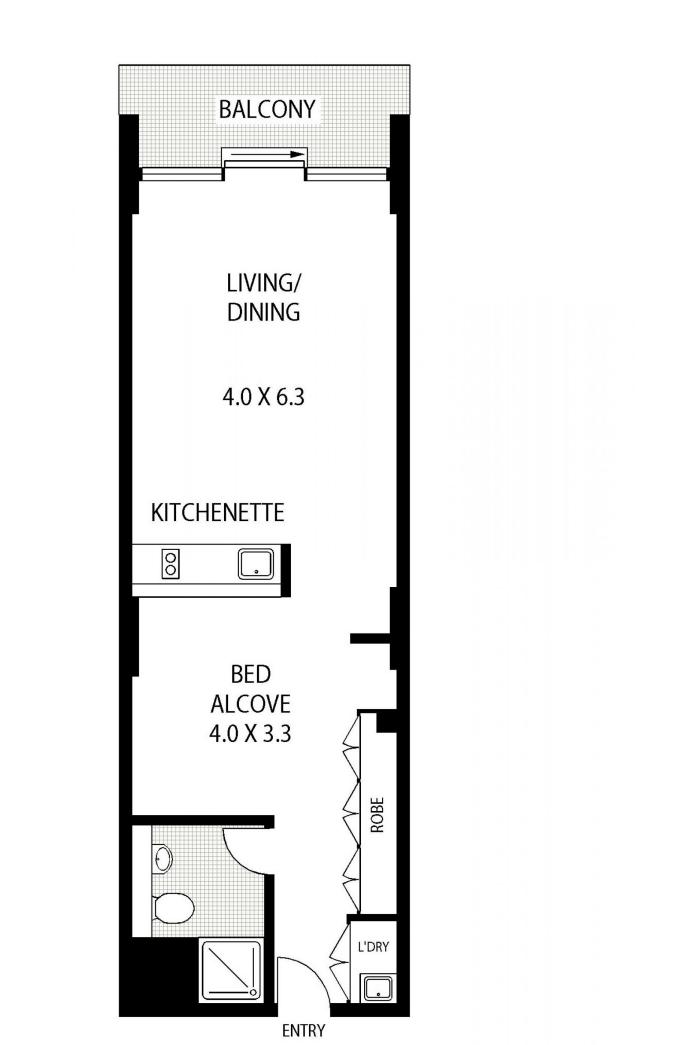

- Well-designed layout featuring a distinct bedroom area
- Efficient kitchenette equipped with a dishwasher and gas stove
- North-facing balcony perfect for entertaining with water views
- Ample built-in storage and convenient internal laundry
- Modern, generously sized bathroom and air conditioning for comfort
- Secure building with lift access for added convenience