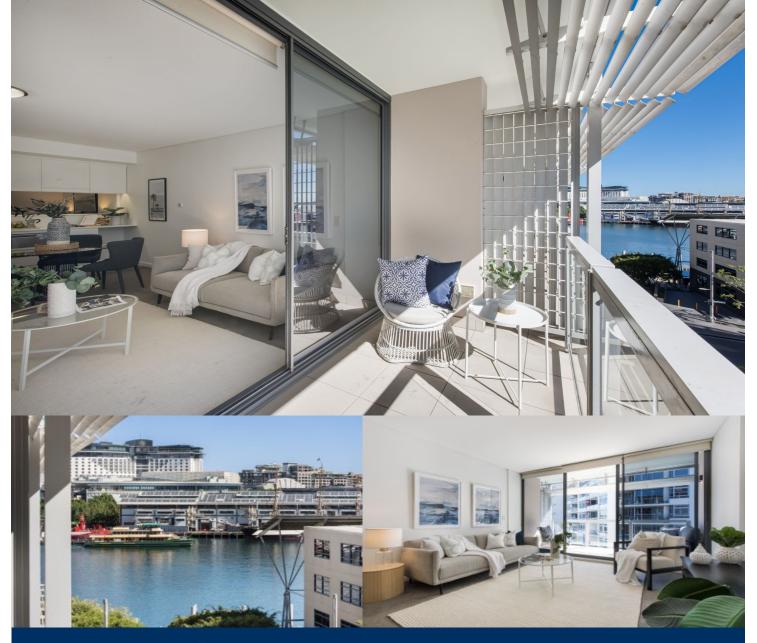

# morton.

Nestled on the sixth floor of the King Street Wharf complex, this spacious north-facing apartment offers an exceptional city living experience. With its floor-to-ceiling windows, abundant natural light, and stunning water views, this residence serves as an ideal urban retreat or investment.

- Well-designed layout featuring a distinct bedroom area
- Efficient kitchenette equipped with a dishwasher and gas stove
- North-facing balcony perfect for entertaining with water views
- Ample built-in storage and convenient internal laundry
- Modern, generously sized bathroom and air conditioning for comfort
- Secure building with lift access for added convenience

Taking full advantage of the vibrant Barangaroo precinct, as well as the lively King Street Wharf and Cockle Bay entertainment venues, this stunning property presents a prime opportunity for investors or urban professionals seeking the