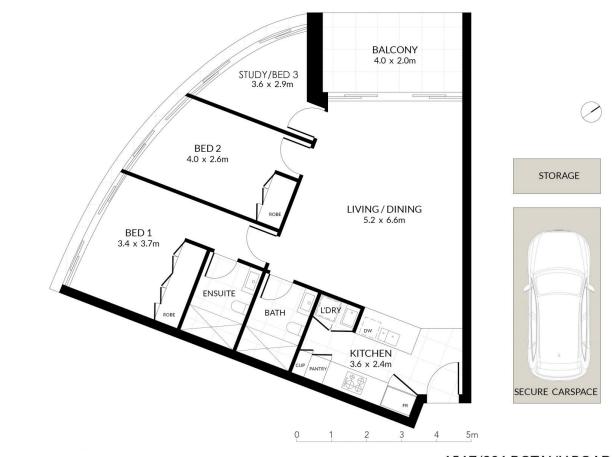

- Private balcony with views
- Two designer bathrooms plus separate internal laundry
- Rooftop gardens, secluded entertainment areas and sky lounge
- Sophisticated European kitchen appliances, modern finishes, and fixtures
- Floor to ceiling glass throughout
- Infinity pool and spa, state-of-the-art gym and sauna
- Sits above Green Square train station with a vibrant ground floor plaza offering dining, retail, and multi-cultural markets
- Secure car space and storage cage