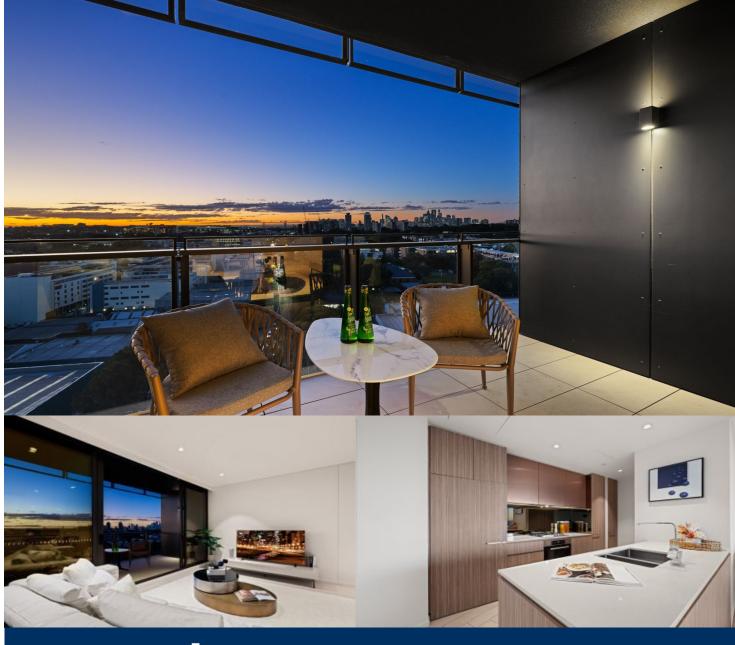

morton.

Zetland 1517/301-303 Botany Road

Infinity is the lustrous centrepiece of this 8 billion dollar rejuvenation of Sydney's most interconnected city precinct. Infinity is designed to create seemingly endless forms of living space to enjoy, reaching beyond the horizons of contemporary style.

- Private balcony with views
- Two designer bathrooms plus separate internal laundry
- Rooftop gardens, secluded entertainment areas and sky lounge
- Sophisticated European kitchen appliances, modern finishes, and fixtures
- Floor to ceiling glass throughout
- Infinity pool and spa, state-of-the-art gym and sauna
- Sits above Green Square train station with a vibrant ground floor plaza offering dining, retail, and multi-cultural markets
- Secure car space and storage cage